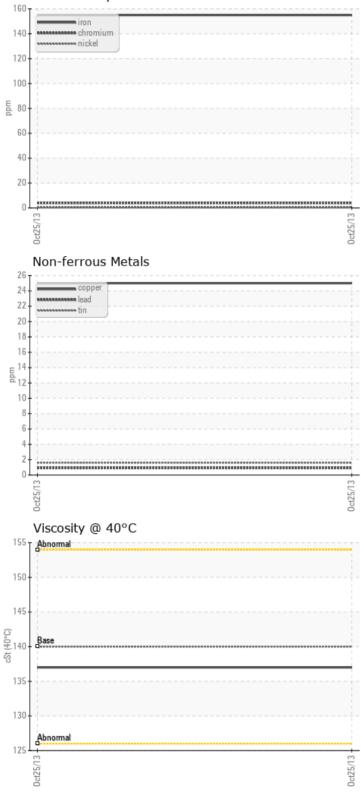

#### **OIL CONDITION**

Visc @ 40°C

...

# cSt **() 137**

| 11 A     |           |             |      |  |
|----------|-----------|-------------|------|--|
|          | CONTAMINA | <b>FION</b> |      |  |
| Silicon  | ppm       | 0 14        | <br> |  |
| Sodium   | ppm       | 06          | <br> |  |
| Potassiu | m ppm     | 8 🔘         | <br> |  |

| Ä          |          |             |      |  |
|------------|----------|-------------|------|--|
| WEAI       | R METALS |             |      |  |
|            |          |             |      |  |
| Iron       | ppm      | 0 155       | <br> |  |
| Copper     | ppm      | 0 25        | <br> |  |
| Lead       | ppm      | <b>○</b> <1 | <br> |  |
| Tin        | ppm      | 02          | <br> |  |
| Aluminum   | ppm      | 02          | <br> |  |
| Chromium   | ppm      | 0 4         | <br> |  |
| Molybdenum | ppm      | <b>○</b> <1 | <br> |  |
| Nickel     | ppm      | <1          | <br> |  |
| Titanium   | ppm      | 0           | <br> |  |
| Silver     | ppm      | 0           | <br> |  |
| Manganese  | ppm      | <b>3</b>    | <br> |  |
| Vanadium   | ppm      | 0           | <br> |  |

#### Ferrous Alloys

GRAPHS