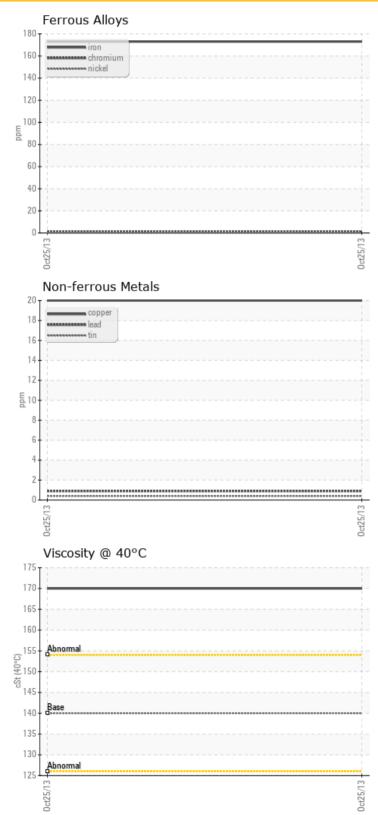

#### Diagnosis

Resample at the next service interval to monitor. All component wear rates are normal. There is no indication of any contamination in the component. The condition of the oil is acceptable for the time in service.

#### **GRAPHS**