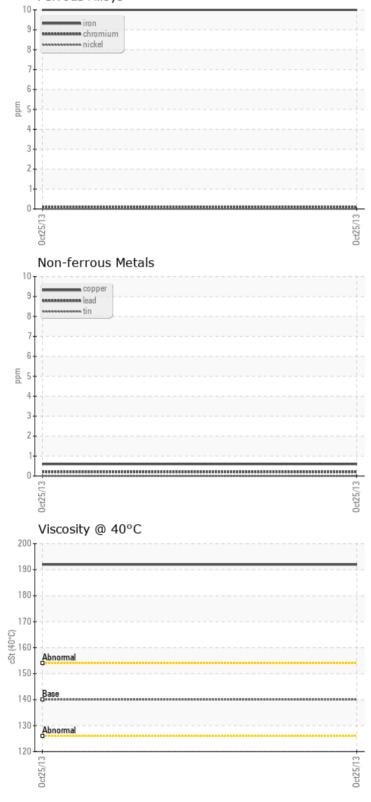

## **OIL CONDITION**

Visc @ 40°C

.....

# cSt **0 192**

|           | TAMINA | TION             |      |  |
|-----------|--------|------------------|------|--|
| Silicon   | ppm    | 6                | <br> |  |
| Sodium    | ppm    | <mark></mark> <1 | <br> |  |
| Potassium | ppm    | 0 2              | <br> |  |

| WE/        | <b>AR META</b> | LS               |      |  |
|------------|----------------|------------------|------|--|
| Iron       | ppm            | 0 10             | <br> |  |
| -          |                | •                |      |  |
| Copper     | ppm            | <b>○</b> <1      | <br> |  |
| Lead       | ppm            | <mark></mark> <1 | <br> |  |
| Tin        | ppm            | 0 ()             | <br> |  |
| Aluminum   | ppm            | 04               | <br> |  |
| Chromium   | ppm            | <mark></mark> <1 | <br> |  |
| Molybdenum | ppm            | 0 🔘              | <br> |  |
| Nickel     | ppm            | 0 ()             | <br> |  |
| Titanium   | ppm            | <1               | <br> |  |
| Silver     | ppm            | 0                | <br> |  |
| Manganese  | ppm            | 01               | <br> |  |
| Vanadium   | mag            | 0                | <br> |  |

#### Ferrous Alloys

GRAPHS

 $\odot$ 