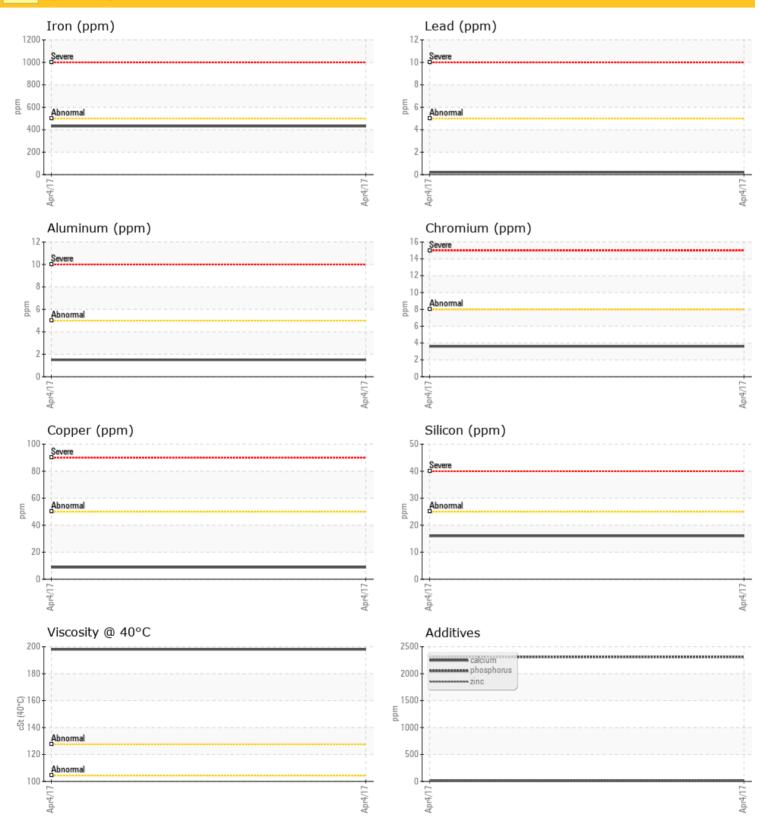

#### cSt 0 198

|           | TAMINA | TION        |      |  |
|-----------|--------|-------------|------|--|
| Silicon   | ppm    | <b>0</b> 16 | <br> |  |
| Sodium    | ppm    | 07          | <br> |  |
| Potassium | ppm    | <b>○</b> <1 | <br> |  |

| 0          |          |             |      |  |
|------------|----------|-------------|------|--|
| WEA        | R METALS | 5           |      |  |
| Iron       | ppm      | <b>431</b>  | <br> |  |
| Copper     | ppm      | 09          | <br> |  |
| Lead       | ppm      | <b>○</b> <1 | <br> |  |
| Tin        | ppm      | 0           | <br> |  |
| Aluminum   | ppm      | 02          | <br> |  |
| Chromium   | ppm      | 04          | <br> |  |
| Molybdenum | ppm      | 16          | <br> |  |
| Nickel     | ppm      | <b>○</b> <1 | <br> |  |
| Titanium   | ppm      | 0           | <br> |  |
| Silver     | ppm      | 0           | <br> |  |
| Manganese  | ppm      | 7           | <br> |  |
| Vanadium   | ppm      | 0           | <br> |  |

## **ADDITIVES**

| Calcium    | ppm | 16   | <br> |  |
|------------|-----|------|------|--|
| Magnesium  | ppm | 5    | <br> |  |
| Zinc       | ppm | 22   | <br> |  |
| Phosphorus | ppm | 2311 | <br> |  |
| Barium     | ppm | 0    | <br> |  |
| Boron      | ppm | 3    | <br> |  |