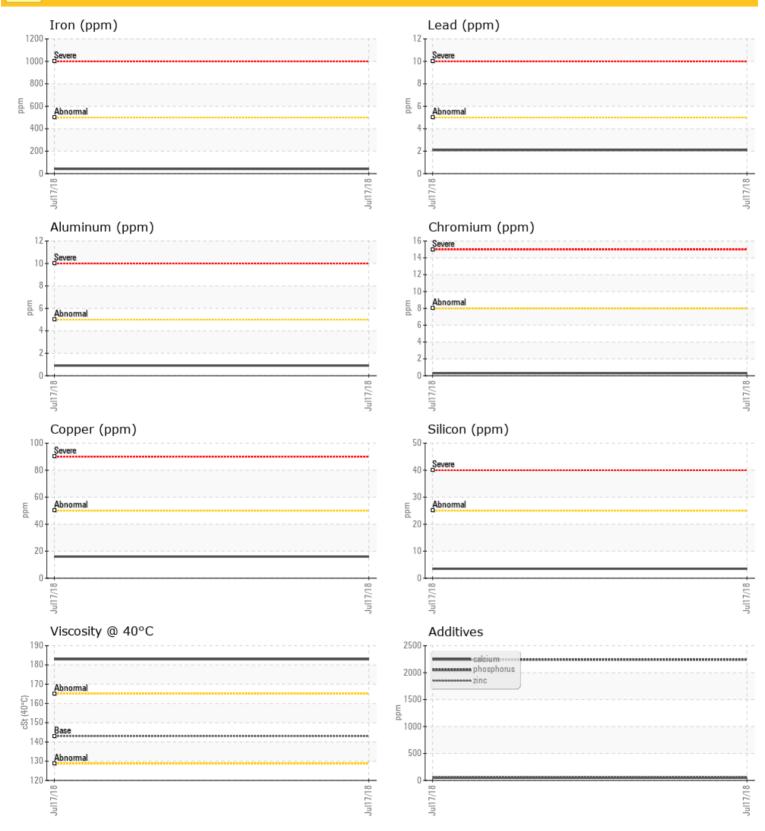

## **OIL CONDITION**

Visc @ 40°C

.....

## cSt 🔘 183

| Silicon   | ppm | ◯ 4 |  |  |  |
|-----------|-----|-----|--|--|--|
| Sodium    | ppm | 0 5 |  |  |  |
| Potassium | ppm | 01  |  |  |  |

| Ô          |          |             |      |  |
|------------|----------|-------------|------|--|
| WEA        | R METALS |             |      |  |
| Iron       | ppm      | 0 42        | <br> |  |
| Copper     | ppm      | 0 16        | <br> |  |
| Lead       | ppm      | 02          | <br> |  |
| Tin        | ppm      | 0           | <br> |  |
| Aluminum   | ppm      | <b>○</b> <1 | <br> |  |
| Chromium   | ppm      | <b>○</b> <1 | <br> |  |
| Molybdenum | ppm      | <b>○</b> <1 | <br> |  |
| Nickel     | ppm      | <b>○</b> <1 | <br> |  |
| Titanium   | ppm      | 0           | <br> |  |
| Silver     | ppm      | 0           | <br> |  |
| Manganese  | ppm      | <b>○</b> <1 | <br> |  |
| Vanadium   | ppm      | 0           | <br> |  |

#### **ADDITIVES**

| Calcium    | ppm | 0 49       | <br> |  |
|------------|-----|------------|------|--|
| Magnesium  | ppm | <b>5</b>   | <br> |  |
| Zinc       | ppm | <b>6</b> 3 | <br> |  |
| Phosphorus | ppm | 0 2243     | <br> |  |
| Barium     | ppm | <b>9</b>   | <br> |  |
| Boron      | ppm | 04         | <br> |  |

### Diagnosis

Resample at the next service interval to monitor.All component wear rates are normal. There is no indication of any contamination in the oil. The condition of the oil is acceptable for the time in service.

| Depot:       | BENGUE      |
|--------------|-------------|
| Unique No:   | 4721443     |
| Signed:      | Wes Davis   |
| Report Date: | 24 Jul 2018 |

Contact/Location: Andy Sakool - BENGUE

GRAPHS

 $\odot$ 