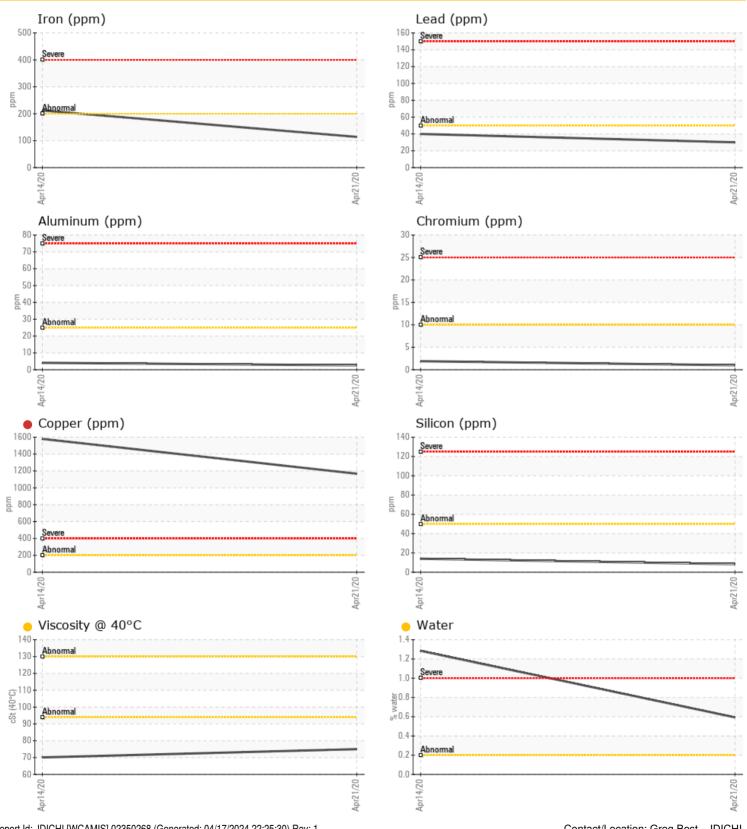

## Diagnosis

We advise that you check for the source of water entry. The oil change at the time of sampling has been noted. We recommend an early resample to monitor this condition. Copper ppm levels are severe. Bearing and/or bushing wear is indicated. There is a moderate concentration of water present in the oil. Viscosity of sample indicates oil is within SAE 30 range, advise investigate. The oil is no longer serviceable as a result of the abnormal and/or severe wear.

# **Graphs**