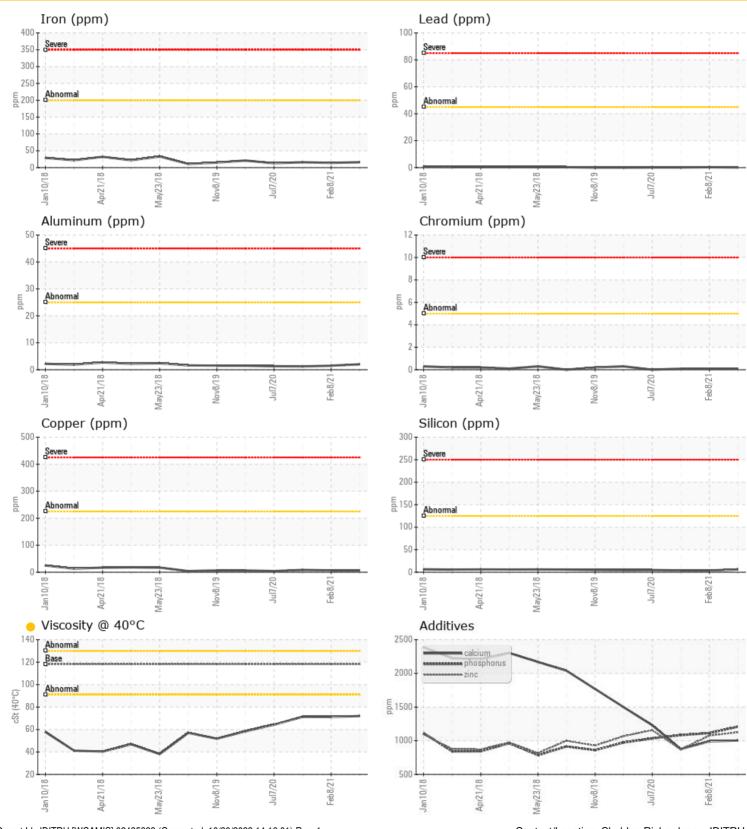

the fluid from the component if this has not already been done. Confirm the source of the lubricant being utilized for top-up/fill. We recommend an early resample to monitor this condition.All component wear rates are normal. Moderate concentration of visible dirt/debris present in the fluid. Viscosity of sample indicates oil is within SAE 30 range, advise investigate. This plus the additive levels indicates that this is not the same brand, or type of oil as reported. The fluid is no longer serviceable due to the presence of contaminants.



Depot: Unique No:

Report Date:

JDITRU 5254847 Kevin Marson 28 Jul 2021

Report Id: JDITRU [WCAMIS] 02435323 (Generated: 10/30/2023 14:15:57) Rev:

Contact/Location: Sheldon Richardson - JDITR

# LIEBHERR

CONSTRUCTION EQUIPMENT





### **GRAPHS**