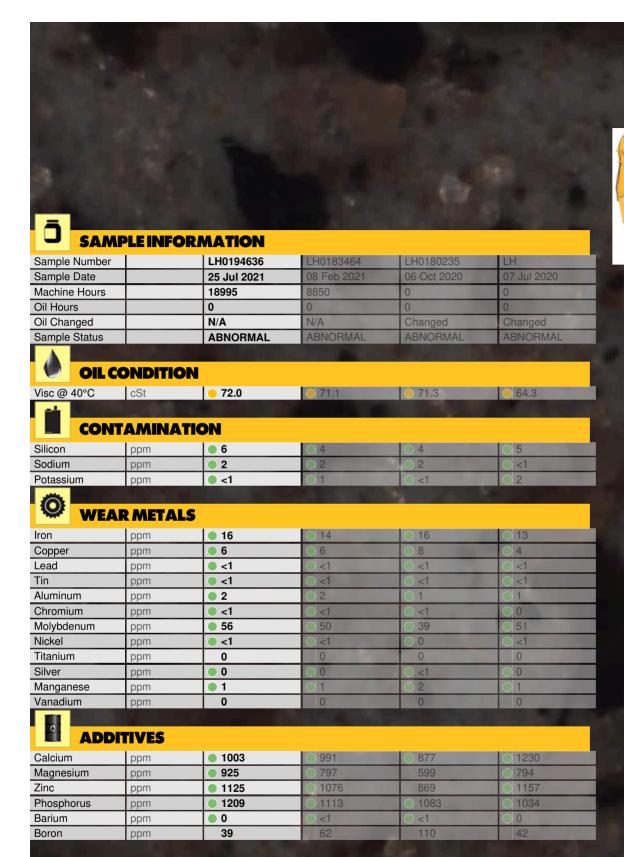

## LIEBHERR LH50M 097459-1216 - Transmission (Manual)

Sample No: LH0194636

Oil Type: PETRO CANADA DURON HP 15W40

#### Diagnosis

We advise that you check all areas where dirt can enter the system. We recommend that you drain the fluid from the component if this has not already been done. Confirm the source of the lubricant being utilized for top-up/fill. We recommend an early resample to monitor this condition.All component wear rates are normal. Moderate concentration of visible dirt/debris present in the fluid. Viscosity of sample indicates oil is within SAE 30 range, advise investigate. This plus the additive levels indicates that this is not the same brand, or type of oil as reported. The fluid is no longer serviceable due to the presence of contaminants.