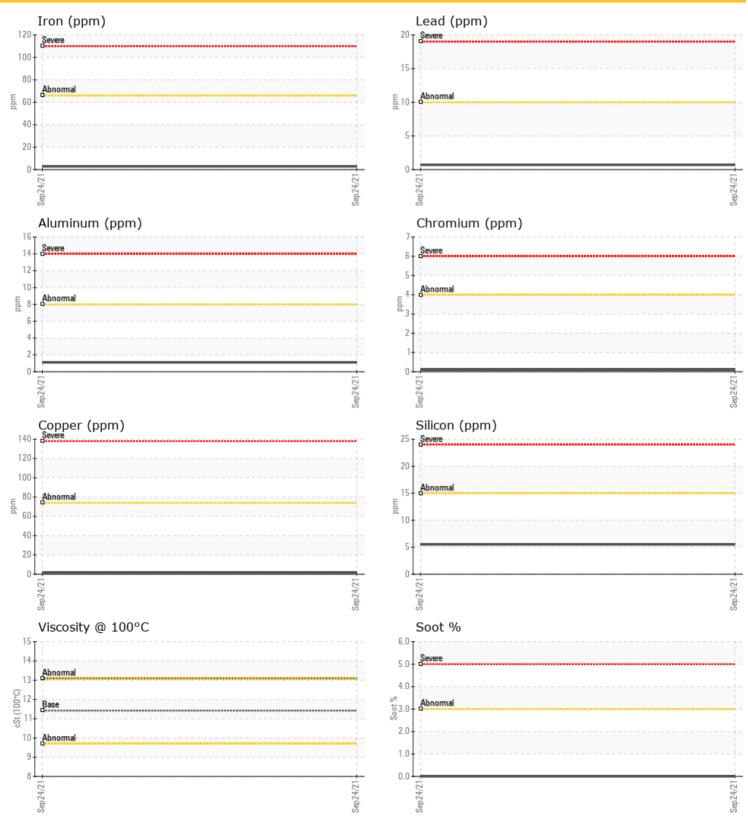

## 102383 - Diesel Engine

Sample No: LH0202375

Oil Type: PETRO CANADA SUPREME 5W30

| OIL CO         | <b>ONDITION</b> |             |      |  |
|----------------|-----------------|-------------|------|--|
| Visc @ 100°C   | cSt             | <b>13.1</b> | <br> |  |
| Oxidation (PA) | %               | 59          | <br> |  |
|                |                 |             |      |  |

| CONTAMINATION  |     |            |  |  |  |
|----------------|-----|------------|--|--|--|
| Soot %         | %   | <b>0</b> 0 |  |  |  |
| Nitration (PA) | %   | 63         |  |  |  |
| Sulfation (PA) | %   | 53         |  |  |  |
| Glycol         | %   | NEG        |  |  |  |
| Fuel           | %   | <1.0       |  |  |  |
| Silicon        | ppm | <b>6</b>   |  |  |  |
| Sodium         | ppm | <b>2</b>   |  |  |  |
| Potassium      | ppm | <b>1</b>   |  |  |  |

| WEAI       | RMETALS |              |      |  |
|------------|---------|--------------|------|--|
|            |         |              |      |  |
| Iron       | ppm     | <b>3</b>     | <br> |  |
| Copper     | ppm     | <b>1</b>     | <br> |  |
| Lead       | ppm     | <b>()</b> <1 | <br> |  |
| Tin        | ppm     | <b>0</b> <1  | <br> |  |
| Aluminum   | ppm     | <b>1</b>     | <br> |  |
| Chromium   | ppm     | <b>0</b> <1  | <br> |  |
| Molybdenum | ppm     | <b>50</b>    | <br> |  |
| Nickel     | ppm     | <b>0</b> <1  | <br> |  |
| Titanium   | ppm     | 0            | <br> |  |
| Silver     | ppm     | <1           | <br> |  |
| Manganese  | ppm     | <b>0</b> <1  | <br> |  |
| Vanadium   | ppm     | 0            | <br> |  |

| ADDITIVES  |     |             |  |  |  |  |
|------------|-----|-------------|--|--|--|--|
| Calcium    | ppm | <b>1197</b> |  |  |  |  |
| Magnesium  | ppm | <b>864</b>  |  |  |  |  |
| Zinc       | ppm | <b>1201</b> |  |  |  |  |
| Phosphorus | ppm | <b>1040</b> |  |  |  |  |
| Barium     | ppm | <b>0</b>    |  |  |  |  |
| Boron      | ppm | <b>11</b>   |  |  |  |  |

### **GRAPHS**