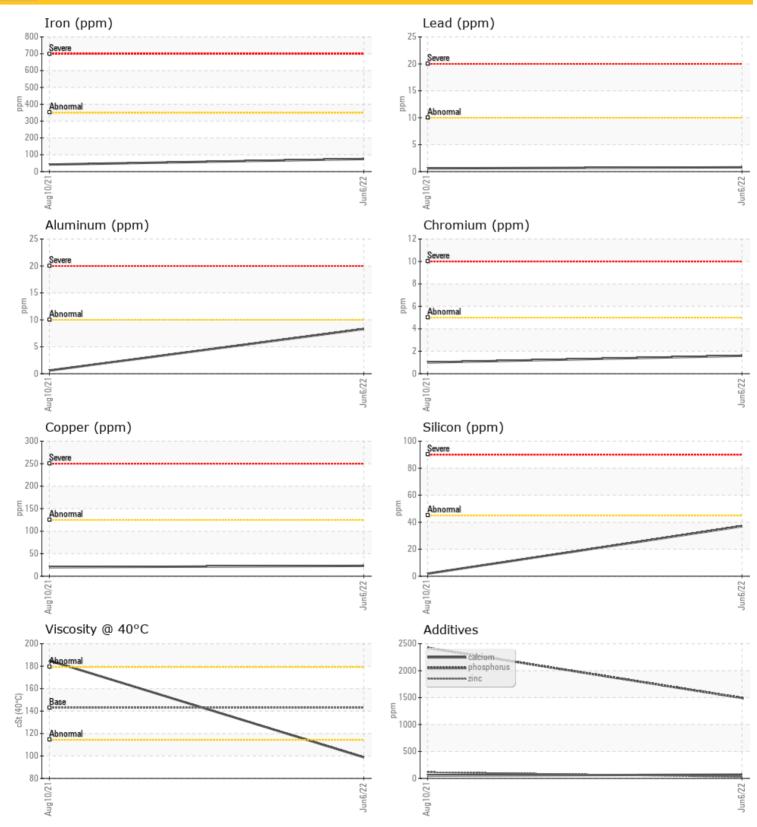

### condition cSt

98.8

| Silicon   | ppm | 37  | 2  |  |  |
|-----------|-----|-----|----|--|--|
| Sodium    | ppm | 04  | 07 |  |  |
| Potassium | ppm | 0 5 | 03 |  |  |

| Ä          |               |             |      |      |
|------------|---------------|-------------|------|------|
| WEA WEA    | <b>R META</b> | LS          |      |      |
| Iron       | ppm           | 0 75        | 0 42 | <br> |
| Copper     | ppm           | 0 23        | 0 20 | <br> |
| Lead       | ppm           | ◯ <1        | ◯ <1 | <br> |
| Tin        | ppm           | <1          | <1   | <br> |
| Aluminum   | ppm           | 08          | ◯ <1 | <br> |
| Chromium   | ppm           | 0 2         | 01   | <br> |
| Molybdenum | ppm           | <b>○</b> <1 | 0    | <br> |
| Nickel     | ppm           | 01          | ○ <1 | <br> |
| Titanium   | ppm           | <1          | 0    | <br> |
| Silver     | ppm           | 0           | <1   | <br> |
| Manganese  | ppm           | 01          | 0 1  | <br> |
| Vanadium   | ppm           | 0           | 0    | <br> |

#### 0 **ADDITIVES** Calcium 070 ppm 0 53 0 10 Magnesium ppm $\bigcirc 1$ Zinc 0 115 28 ppm Phosphorus 0 1493 0 2423 ppm Barium ppm 04 0 14 Boron 0 248 ppm 04

**GERDAU AMERISTEEL** 2025 RIVER RD.

LONDON, ON CA N5W 6C4 Contact: Scott MacDonald

### Diagnosis

Resample at the next service interval to monitor.All component wear rates are normal. There is no indication of any contamination in the oil. Viscosity of sample indicates oil is within SAE 75W90 range, advise investigate. The condition of the oil is acceptable for the time in service.

Submitted By: Rick Cule

GRAPHS

 $\odot$ 

Report Id: GER202LON [WCAMIS] 02493208 (Generated: 10/06/2023 11:20:39) Rev: 1

Submitted By: Rick Cule