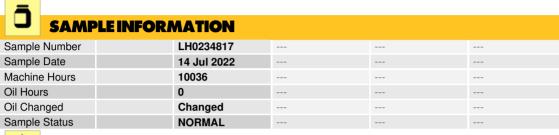

### LIEBHERR LH60 102201 - Diesel Engine

Sample No: LH0234817
Oil Type: SAE 10W40

|           | OIL CO | CONDITION |             |  |  |  |  |  |
|-----------|--------|-----------|-------------|--|--|--|--|--|
| Visc @ 10 | 0°C    | cSt       | <b>12.9</b> |  |  |  |  |  |
| Oxidation | (PA)   | %         | 113         |  |  |  |  |  |
| -4        |        |           |             |  |  |  |  |  |

Depot:BEN396STRUnique No:5425350Signed:Kevin MarsonReport Date:19 Jul 2022