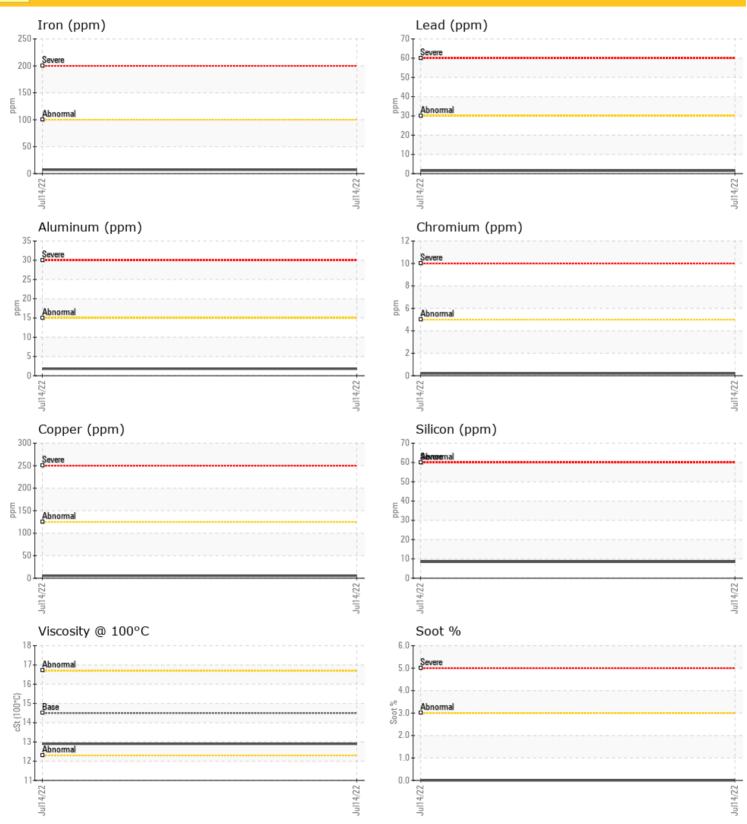

|  |  |  |  |
|------------|-----|-------------|--|--|--|--|
| Calcium    | ppm | <b>1076</b> |  |  |  |  |
| Magnesium  | ppm | <b>1060</b> |  |  |  |  |
| Zinc       | ppm | <b>1242</b> |  |  |  |  |
| Phosphorus | ppm | <b>1022</b> |  |  |  |  |
| Barium     | ppm | <b>0</b>    |  |  |  |  |
| Boron      | ppm | <b>26</b>   |  |  |  |  |





BENMET STEEL & METAL 3961 ROAD 111 STRATFORD, ON CA N5A 6S5

Contact: Service Manager

T: F:

#### Diagnosis

Resample at the next service interval to monitor. All component wear rates are normal. There is no indication of any contamination in the oil. The condition of the oil is acceptable for the time in service.

Depot:BEN396STRUnique No:5425350Signed:Kevin MarsonReport Date:19 Jul 2022

# LIEBHERR

CONSTRUCTION EQUIPMENT





#### **GRAPHS**