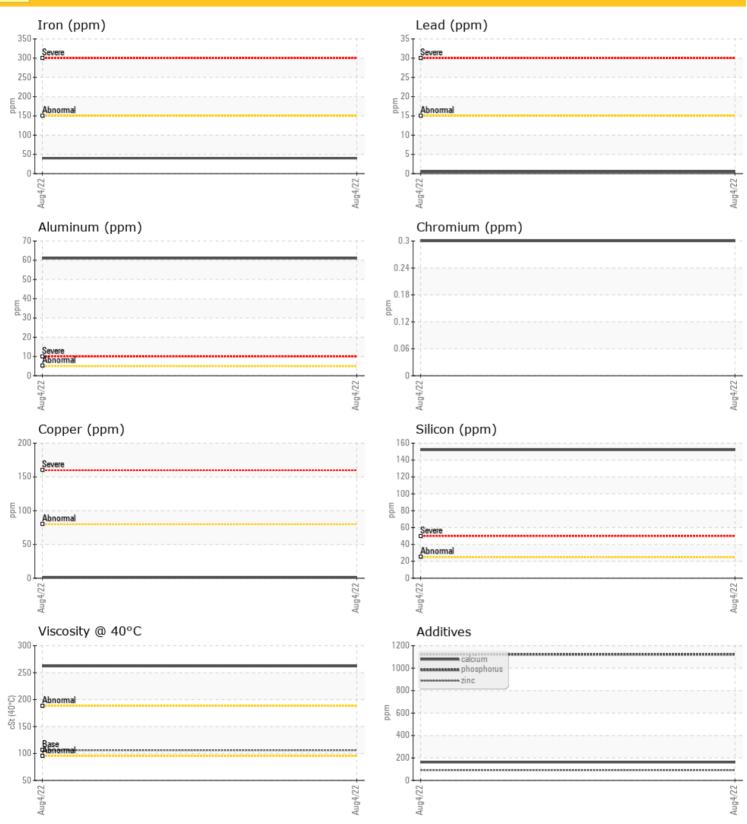

## [IRON SHORING] 100-038 - Auxiliary Winch

LH0239474 Sample No:

Oil Type: LIEBHERR SYNTOGEAR PLUS 75W-90

| <b>5</b>      |         |             |      |  |
|---------------|---------|-------------|------|--|
| U SAM         | PLE INF | ORMATION    |      |  |
| Sample Number |         | LH0239474   | <br> |  |
| Sample Date   |         | 04 Aug 2022 | <br> |  |
| Machine Hours |         | 498         | <br> |  |
| Oil Hours     |         | 0           | <br> |  |
| Oil Changed   |         | Changed     | <br> |  |
| Sample Status |         | NORMAL      | <br> |  |
| OIL           | ONDITIO | ON          |      |  |
| Visc @ 40°C   | cSt     | 262         | <br> |  |
| CON           | TAMINA  | ATION       |      |  |
| Silicon       | ppm     | <b>152</b>  | <br> |  |
| Sodium        | ppm     | <b>4</b>    | <br> |  |
| Potassium     | ppm     | <b>O</b> <1 | <br> |  |
|               |         |             |      |  |

| Potassium   | ppm | <b>○</b> <1  |  |  |  |  |  |  |
|-------------|-----|--------------|--|--|--|--|--|--|
|             |     |              |  |  |  |  |  |  |
| WEAR METALS |     |              |  |  |  |  |  |  |
| Iron        | ppm | <b>40</b>    |  |  |  |  |  |  |
| Copper      | ppm | <b>2</b>     |  |  |  |  |  |  |
| Lead        | ppm | <b>()</b> <1 |  |  |  |  |  |  |
| Tin         | ppm | 0            |  |  |  |  |  |  |
| Aluminum    | ppm | 61           |  |  |  |  |  |  |
| Chromium    | ppm | <1           |  |  |  |  |  |  |
| Molybdenum  | ppm | <b>0</b>     |  |  |  |  |  |  |
| Nickel      | ppm | <1           |  |  |  |  |  |  |
| Titanium    | ppm | <1           |  |  |  |  |  |  |
| Silver      | ppm | <1           |  |  |  |  |  |  |
| Manganese   | ppm | <b>()</b> <1 |  |  |  |  |  |  |
| Vanadium    | ppm | 0            |  |  |  |  |  |  |
|             |     |              |  |  |  |  |  |  |

| ADDITIVES  |     |              |  |  |  |  |  |
|------------|-----|--------------|--|--|--|--|--|
| Calcium    | ppm | <b>162</b>   |  |  |  |  |  |
| Magnesium  | ppm | <b>15</b>    |  |  |  |  |  |
| Zinc       | ppm | 91           |  |  |  |  |  |
| Phosphorus | ppm | 1123         |  |  |  |  |  |
| Barium     | ppm | <b>()</b> <1 |  |  |  |  |  |
| Boron      | ppm | <b>1</b>     |  |  |  |  |  |

### **GRAPHS**