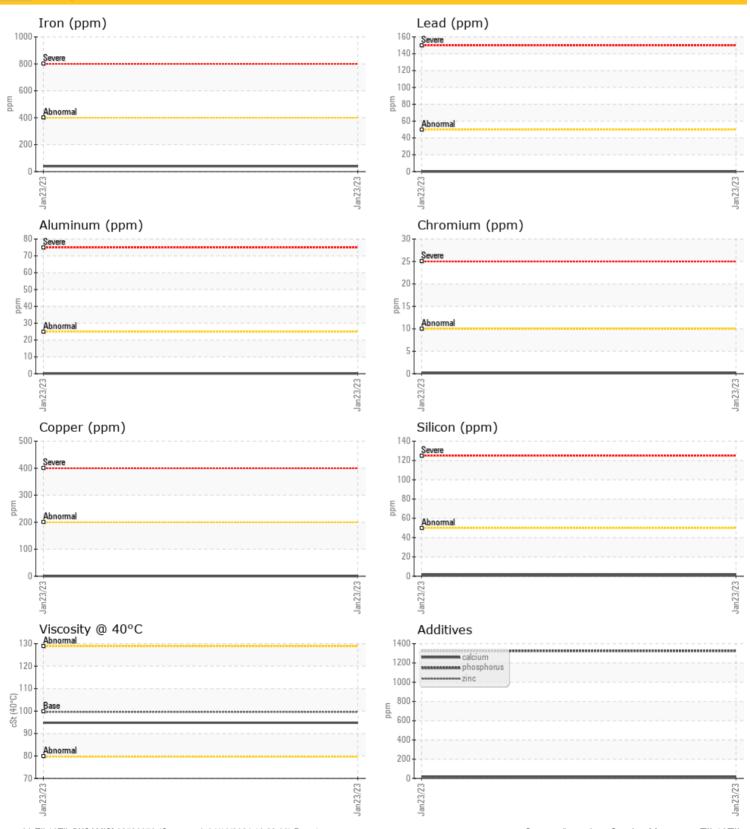

**Oil Condition** 

Visc @ 40°C

| Conta     | mination |            |      |  |
|-----------|----------|------------|------|--|
| Water     | %        | NEG        | <br> |  |
| Silicon   | ppm      | <b>2</b>   | <br> |  |
| Sodium    | ppm      | <b></b> <1 | <br> |  |
| Potassium | ppm      | <b>0</b>   | <br> |  |

### Wear Metals

### Additiv

| Additives  |     |             |  |  |  |  |
|------------|-----|-------------|--|--|--|--|
| Calcium    | ppm | <b>14</b>   |  |  |  |  |
| Magnesium  | ppm | <b>2</b>    |  |  |  |  |
| Zinc       | ppm | <b>8</b>    |  |  |  |  |
| Phosphorus | ppm | <b>1326</b> |  |  |  |  |
| Barium     | ppm | <b>0</b>    |  |  |  |  |
| Boron      | ppm | <b>317</b>  |  |  |  |  |

#### **Graphs**