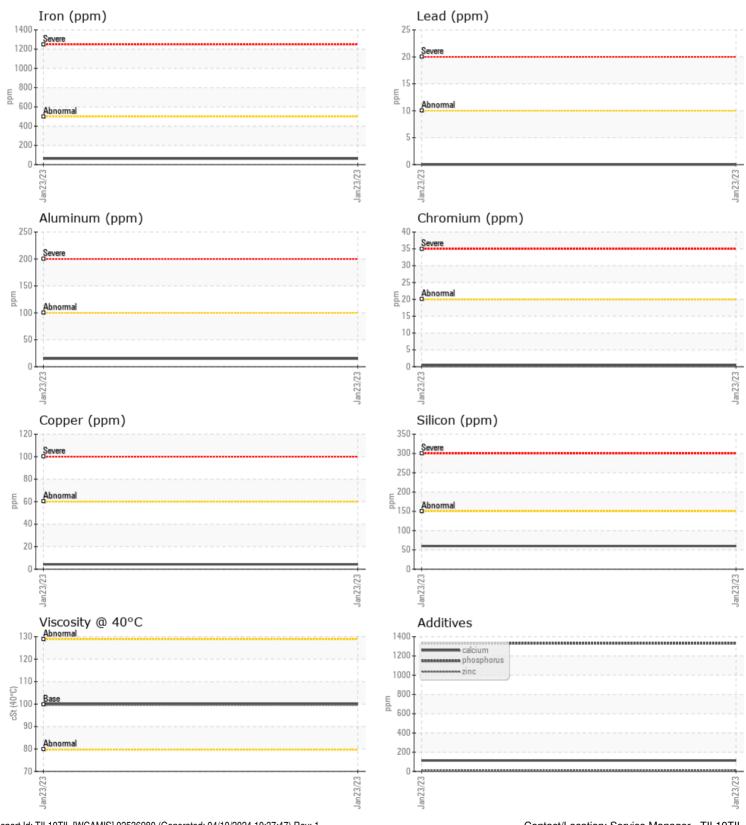

# cSt

|         | Contamination |     |      |
|---------|---------------|-----|------|
| Water   | %             | NEG | <br> |
| Silicon | maa           | 60  | <br> |

0 100

| Sodium     | ppm      | 0 4              | <br> |  |
|------------|----------|------------------|------|--|
| Potassium  | ppm      | 0 5              | <br> |  |
| *          |          |                  |      |  |
| Wea        | r Metals |                  |      |  |
| Iron       | ppm      | <b>6</b> 2       | <br> |  |
| Copper     | ppm      | 04               | <br> |  |
| Lead       | ppm      | 0                | <br> |  |
| Tin        | ppm      | <mark></mark> <1 | <br> |  |
| Aluminum   | ppm      | 0 15             | <br> |  |
| Chromium   | ppm      | <mark></mark> <1 | <br> |  |
| Molybdenum | ppm      | 0                | <br> |  |

#### Nickel ppm 01 Titanium ppm <1 Silver 0 ppm Manganese ◯ <1 ppm Vanadium ppm 0

0 **Additives** Calcium ppm 0 113 Magnesium 09 ppm Zinc 8 🔘 ppm Phosphorus ppm 0 1331 Barium 0 ppm Boron 0 313 ppm

Tillsonburg Ready-Mix Inc. 10 Elm Street Tillsonburg, ON CA N4G 0A7 Contact: Service Manager