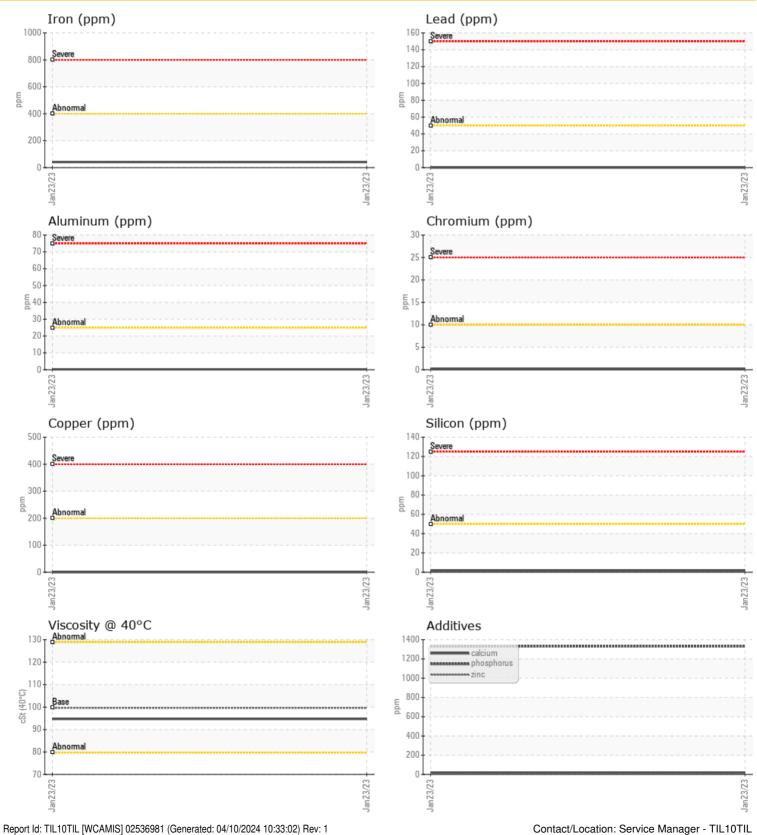

#### **Oil Condition**

Visc @ 40°C

#### cSt 94.7

| Contamination |     |             |  |  |  |  |
|---------------|-----|-------------|--|--|--|--|
| Water         | %   | NEG         |  |  |  |  |
| Silicon       | ppm | 01          |  |  |  |  |
| Sodium        | ppm | <b>○</b> <1 |  |  |  |  |
| Potassium     | ppm | 0 ()        |  |  |  |  |

| Ä          |          |             |      |  |
|------------|----------|-------------|------|--|
| Weg        | r Metals |             |      |  |
|            |          |             |      |  |
| Iron       | ppm      | 0 41        | <br> |  |
| Copper     | ppm      | 0           | <br> |  |
| Lead       | ppm      | 0           | <br> |  |
| Tin        | ppm      | 0           | <br> |  |
| Aluminum   | ppm      | <b>○</b> <1 | <br> |  |
| Chromium   | ppm      | <b>○</b> <1 | <br> |  |
| Molybdenum | ppm      | <b>○</b> <1 | <br> |  |
| Nickel     | ppm      | <b>○</b> <1 | <br> |  |
| Titanium   | ppm      | 0           | <br> |  |
| Silver     | ppm      | 0           | <br> |  |
| Manganese  | ppm      | <b>○</b> <1 | <br> |  |
| Vanadium   | ppm      | 0           | <br> |  |

٥ **Additives** Calcium ppm 0 14 Magnesium ppm 02 Zinc 07 ppm Phosphorus ppm 0 1332 Barium 0 ppm Boron 0 318 ppm

Tillsonburg Ready-Mix Inc. 10 Elm Street Tillsonburg, ON CA N4G 0A7 Contact: Service Manager