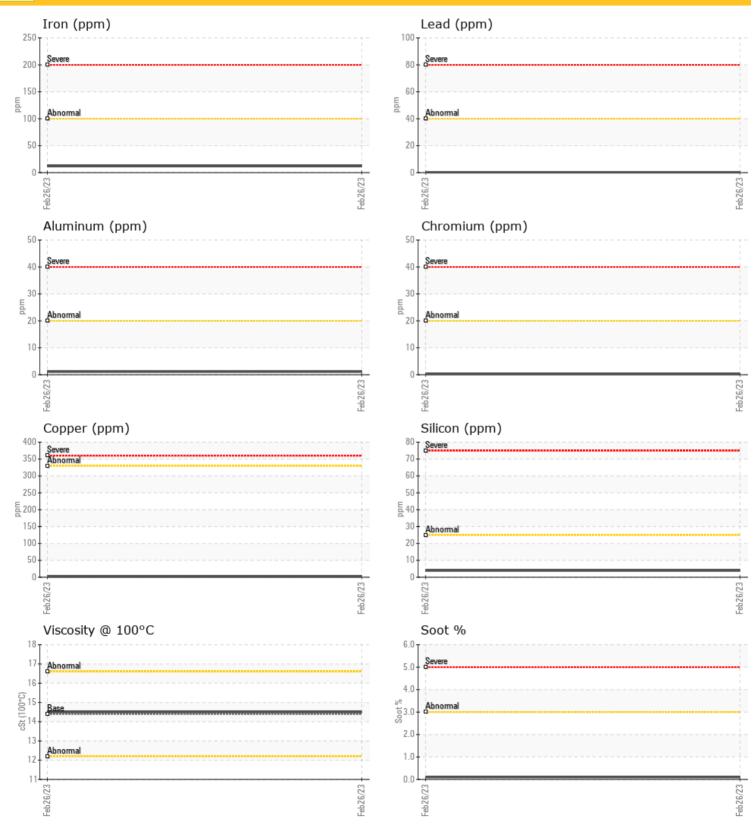

## Diagnosis

Resample at the next service interval to monitor. The fluid was not specified, however, a fluid match indicates that this fluid is (GENERIC) DIESEL ENGINE OIL SAE 40. Please confirm. Please specify the component make and model with your next sample.All component wear rates are normal. There is no indication of any contamination in the oil. The condition of the oil is