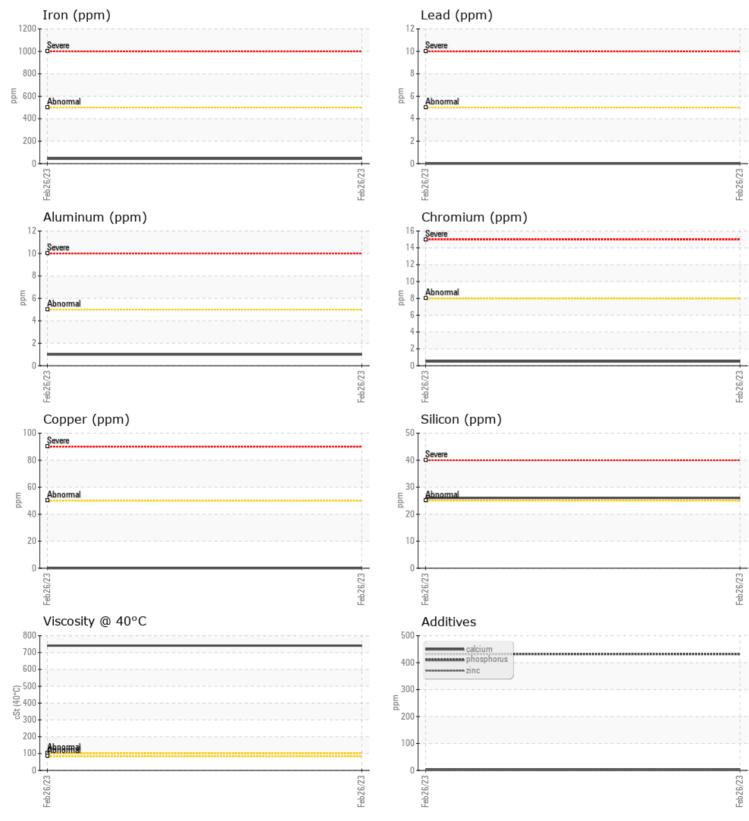

### **OIL CONDITION**

Visc @ 40°C

- 1

### cSt

| Water     | %   | NEG         |  |  |  |
|-----------|-----|-------------|--|--|--|
| Silicon   | ppm | 0 26        |  |  |  |
| Sodium    | ppm | 0           |  |  |  |
| Potassium | ppm | <b>○</b> <1 |  |  |  |

| Ä          |               |             |      |  |
|------------|---------------|-------------|------|--|
| WEA        | <b>R META</b> | LS          |      |  |
|            |               |             |      |  |
| Iron       | ppm           | 0 44        | <br> |  |
| Copper     | ppm           | 0           | <br> |  |
| Lead       | ppm           | 0           | <br> |  |
| Tin        | ppm           | 0           | <br> |  |
| Aluminum   | ppm           | 01          | <br> |  |
| Chromium   | ppm           | <b>○</b> <1 | <br> |  |
| Molybdenum | ppm           | 0           | <br> |  |
| Nickel     | ppm           | <b>2</b>    | <br> |  |
| Titanium   | ppm           | <1          | <br> |  |
| Silver     | ppm           | <1          | <br> |  |
| Manganese  | ppm           | <1          | <br> |  |
| Vanadium   | ppm           | <1          | <br> |  |

|            | DITIVES |     |      |  |
|------------|---------|-----|------|--|
| Calcium    | ppm     | 2   | <br> |  |
| Magnesium  | ppm     | 0   | <br> |  |
| Zinc       | ppm     | 2   | <br> |  |
| Phosphorus | ppm     | 432 | <br> |  |
| Barium     | ppm     | 0   | <br> |  |
| Boron      | ppm     | <1  | <br> |  |

## Diagnosis

Resample at the next service interval to monitor. Please specify the component make and model with your next sample. Please specify the brand, type, and viscosity of the oil on your next sample.All component wear rates are normal. There is no indication of any contamination in the oil. The condition of the oil is acceptable for the time in service.