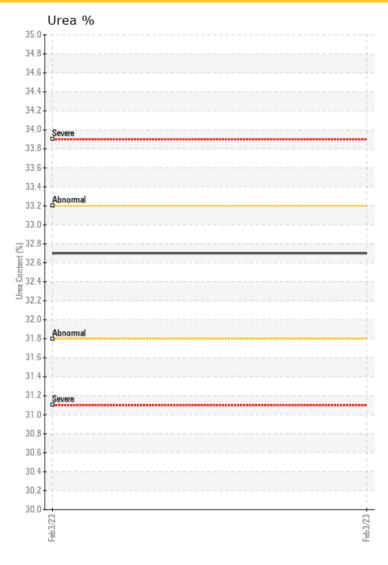

## LIEBHERR 085781 - Diesel Exhaust Fluid (DEF)

Sample No: LH0224983

Oil Type: DEF (Diesel Exaust Fluid)

| U SAM                                    | PLE INFO        | RMATION                               |      |  |
|------------------------------------------|-----------------|---------------------------------------|------|--|
| Sample Number                            |                 | LH0224983                             | <br> |  |
| Sample Date                              |                 | 03 Feb 2023                           | <br> |  |
| Machine Hours                            |                 | 0                                     | <br> |  |
| Oil Hours                                |                 | 0                                     | <br> |  |
| Oil Changed                              |                 | Not Changd                            | <br> |  |
| Sample Status                            |                 | NORMAL                                | <br> |  |
| ii con                                   |                 |                                       |      |  |
| CON1 Hydrocarbon                         | CAMINAT         | TION  NONE                            | <br> |  |
|                                          | scalar          |                                       | <br> |  |
| Hydrocarbon <b>DEF COND</b>              | scalar          |                                       | <br> |  |
| Hydrocarbon <b>DEF COND</b> Urea Content | scalar<br>ITION | ○ NONE                                |      |  |
| Hydrocarbon                              | scalar          | <ul><li>NONE</li><li>○ 32.7</li></ul> | <br> |  |

#### Diagnosis

Fluid meets ISO 22241-2 requirements and is suitable for use.{not applicable} Appearance is unacceptable There is no indication of any contamination in the diesel exhaust fluid (def). Urea content is low.

#### **GRAPHS**

Report Id: ENE19STA [WCAMIS] 02541918 (Generated: 03/07/2024 13:49:45) Rev: 1