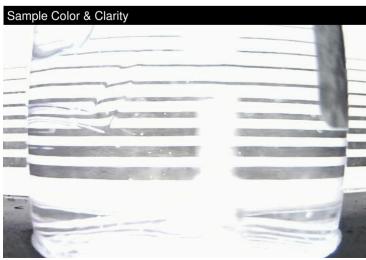

#### Diagnosis

Fluid meets ISO 22241-2 requirements and is suitable for use.{not applicable} Appearance is unacceptable There is no indication of any contamination in the diesel exhaust fluid (def). Urea content is low.