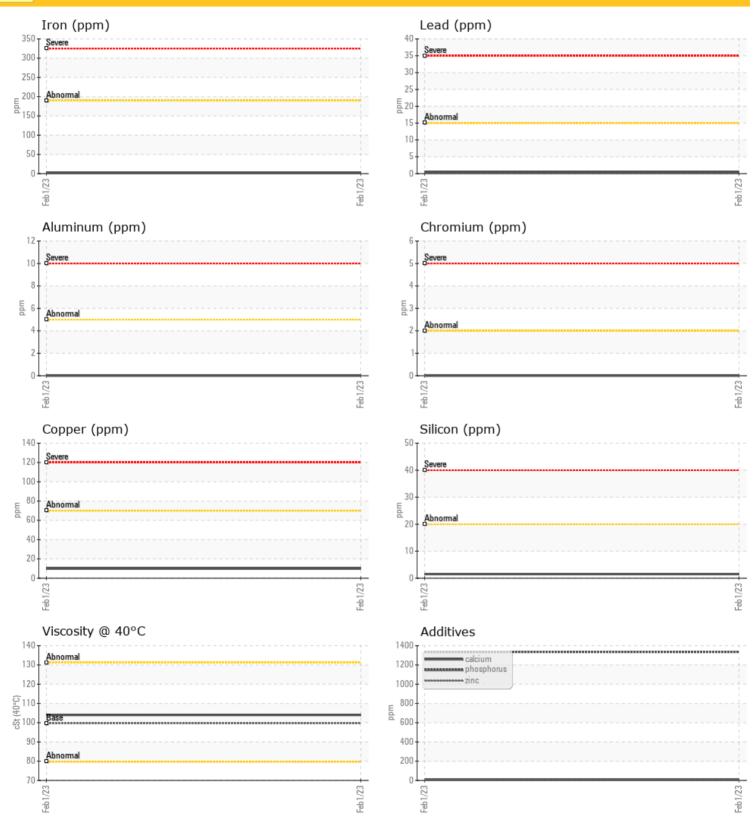

# cSt **0 104**

|           | NTAMINA | TION       |      |  |
|-----------|---------|------------|------|--|
| Silicon   | ppm     | 0 2        | <br> |  |
| Sodium    | ppm     | ◯ <1       | <br> |  |
| Potassium | ppm     | <b></b> <1 | <br> |  |
|           |         |            |      |  |

| Ô          |         |             |      |  |
|------------|---------|-------------|------|--|
| WEA        | AR META | LS          |      |  |
| Iron       | ppm     | 2           | <br> |  |
| Copper     | ppm     | <b>0</b> 10 | <br> |  |
| Lead       | ppm     | <b>○</b> <1 | <br> |  |
| Tin        | ppm     | 0 🔘         | <br> |  |
| Aluminum   | ppm     | 0           | <br> |  |
| Chromium   | ppm     | 0 🔘         | <br> |  |
| Molybdenum | ppm     | 0           | <br> |  |
| Nickel     | ppm     | 0           | <br> |  |
| Titanium   | ppm     | 0           | <br> |  |
| Silver     | ppm     | 0           | <br> |  |
| Manganese  | ppm     | 0 🔘         | <br> |  |
| Vanadium   | ppm     | 0           | <br> |  |

# ium ppm

| Calcium    | ppm | 08     |  |  |  |
|------------|-----|--------|--|--|--|
| Magnesium  | ppm | 01     |  |  |  |
| Zinc       | ppm | 0 14   |  |  |  |
| Phosphorus | ppm | 0 1336 |  |  |  |
| Barium     | ppm | 0      |  |  |  |
| Boron      | ppm | 0 312  |  |  |  |