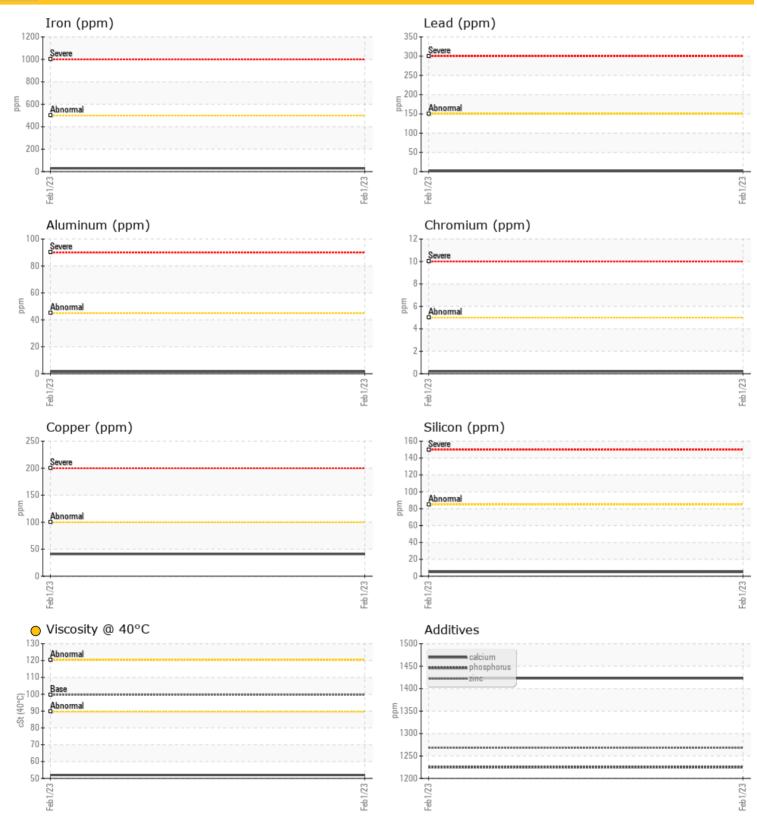

# cSt O 52.0

|           | NTAMINA | TION |      |  |
|-----------|---------|------|------|--|
| Silicon   | ppm     | 0 5  | <br> |  |
| Sodium    | ppm     | 08   | <br> |  |
| Potassium | ppm     | 01   | <br> |  |

| Â          |          |                   |      |  |
|------------|----------|-------------------|------|--|
| 👾 WEAI     | R METALS |                   |      |  |
| Iron       | ppm      | 29                | <br> |  |
| Copper     | ppm      | 0 41              | <br> |  |
| Lead       | ppm      | 02                | <br> |  |
| Tin        | ppm      | <mark>○</mark> <1 | <br> |  |
| Aluminum   | ppm      | 02                | <br> |  |
| Chromium   | ppm      | <b>○</b> <1       | <br> |  |
| Molybdenum | ppm      | 48                | <br> |  |
| Nickel     | ppm      | <mark>○</mark> <1 | <br> |  |
| Titanium   | ppm      | <1                | <br> |  |
| Silver     | ppm      | 2                 | <br> |  |
| Manganese  | ppm      | 6                 | <br> |  |
| Vanadium   | ppm      | 0                 | <br> |  |

#### **ADDITIVES**

| Calcium    | ppm | 1423   | <br> |  |
|------------|-----|--------|------|--|
| Magnesium  | ppm | 829    | <br> |  |
| Zinc       | ppm | 1268   | <br> |  |
| Phosphorus | ppm | 0 1225 | <br> |  |
| Barium     | ppm | 0      | <br> |  |
| Boron      | ppm | 39     | <br> |  |