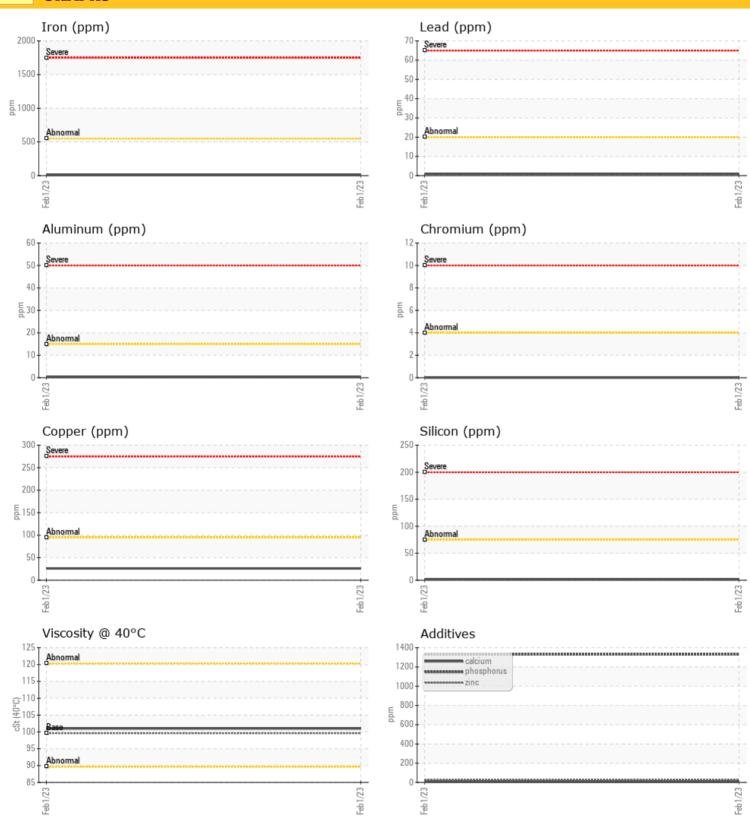

|             |      |  |
| ADDI       | TIVES |             |      |  |
| Calcium    | ppm   | <b>6</b>    | <br> |  |
| Magnesium  | ppm   | <b>2</b>    | <br> |  |
| Zinc       | ppm   | <b>25</b>   | <br> |  |
| Phosphorus | ppm   | <b>1331</b> | <br> |  |
| Barium     | ppm   | <b>0</b>    | <br> |  |
| Boron      | ppm   | <b>308</b>  | <br> |  |



RICHMOND STEEL 12707 170 STREET EDMONTON, AB CA T5V 1L9

Contact: Sandor Arguello

T: (780)447-3391 F:

#### Diagnosis

Resample at the next service interval to monitor. All component wear rates are normal. There is no indication of any contamination in the oil. The condition of the oil is acceptable for the time in service.

Depot: RICEDM
Unique No: 5552054
Signed: Wes Davis
Report Date: 22 Mar 2023

## LIEBHERR







#### **GRAPHS**