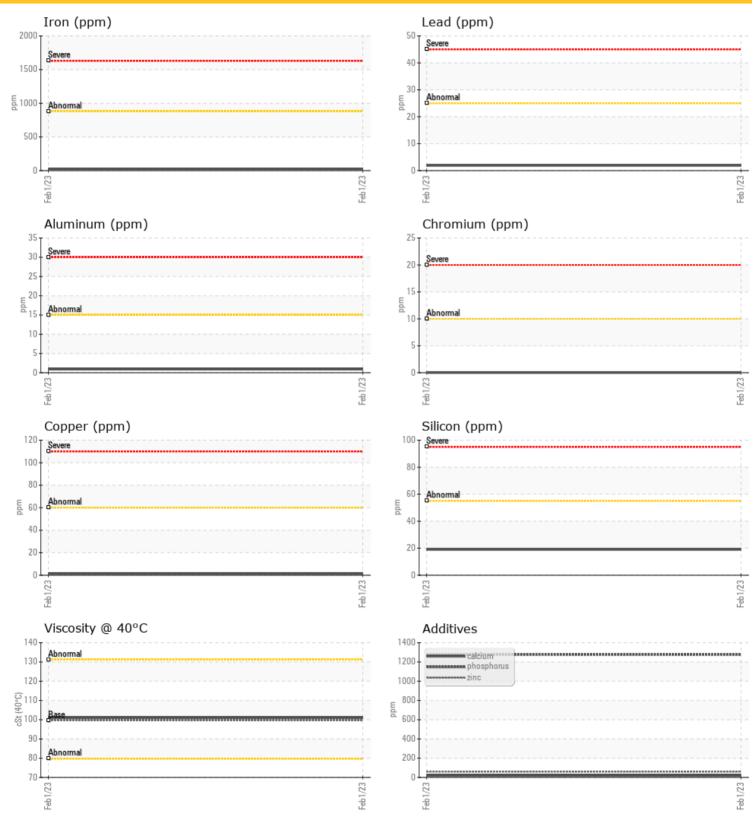

| Ô          |         |      |      |  |
|------------|---------|------|------|--|
| WEA        | AR META | LS   |      |  |
| Iron       | ppm     | 23   | <br> |  |
| Copper     | ppm     | 01   | <br> |  |
| Lead       | ppm     | 0 2  | <br> |  |
| Tin        | ppm     | 0 🔘  | <br> |  |
| Aluminum   | ppm     | ◯ <1 | <br> |  |
| Chromium   | ppm     | 0 🔘  | <br> |  |
| Molybdenum | ppm     | ◯ <1 | <br> |  |
| Nickel     | ppm     | 0 🔘  | <br> |  |
| Titanium   | ppm     | ◯ <1 | <br> |  |
| Silver     | ppm     | 0 🔘  | <br> |  |
| Manganese  | ppm     | ◯ <1 | <br> |  |
| Vanadium   | ppm     | 0    | <br> |  |

### ADDITIVES

| Calcium    | ppm | <b>20</b> | <br> |  |
|------------|-----|-----------|------|--|
| Magnesium  | ppm | 07        | <br> |  |
| Zinc       | ppm | <b>60</b> | <br> |  |
| Phosphorus | ppm | 0 1277    | <br> |  |
| Barium     | ppm | 01        | <br> |  |
| Boron      | ppm | 0 211     | <br> |  |

## cSt 0 101

| Silicon   | ppm | <b>0</b> 19 |  |  |  |  |
|-----------|-----|-------------|--|--|--|--|
| Sodium    | ppm | 04          |  |  |  |  |
| Potassium | ppm | 6           |  |  |  |  |
| -         |     |             |  |  |  |  |