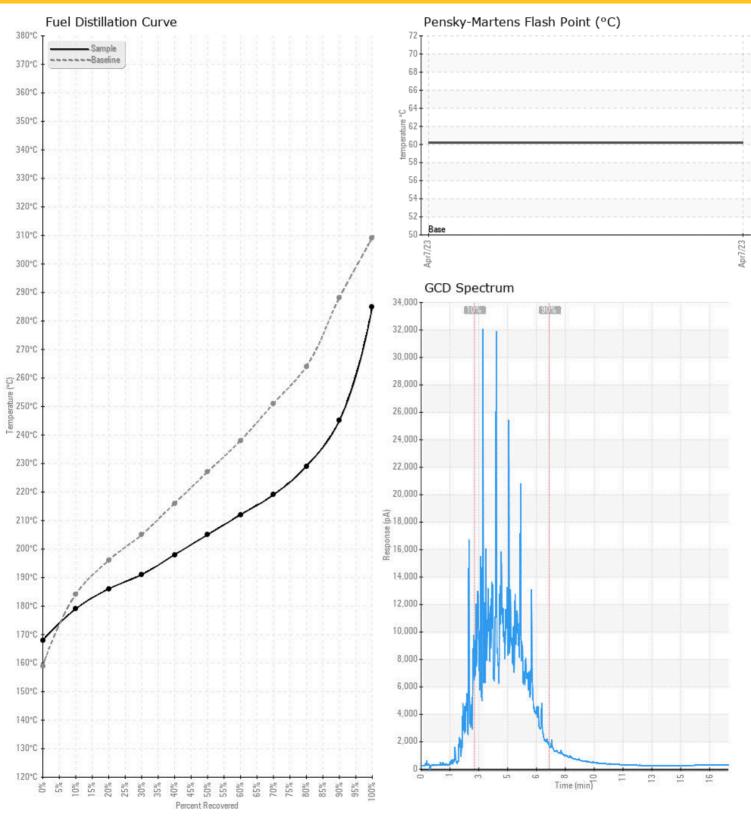

### [(357697)] LIEBHERR PR766 016664-1421 - After Fitlers Dies

Sample No: LH0238099

Fuel Color

text

Oil Type: No.1 DIESEL FUEL (ULTRALOW SULPHUR)

Pink

| 5                     |            |             |      |  |
|-----------------------|------------|-------------|------|--|
| Samp                  | le Informa | ition       |      |  |
| Sample Number         |            | LH0238099   | <br> |  |
| Sample Date           |            | 07 Apr 2023 | <br> |  |
| Machine Hours         |            | 5906        | <br> |  |
| Sample Status         |            | ATTENTION   | <br> |  |
|                       |            |             |      |  |
| <b>Fuel C</b>         | ondition   |             |      |  |
| Initial Boiling Point | °C         | 168         | <br> |  |
| 10% Distill Point     | °C         | <b>179</b>  | <br> |  |
| 20% Distill Point     | °C         | <b>186</b>  | <br> |  |
| 30% Distill Point     | °C         | 191         | <br> |  |
| 40% Distill Point     | °C         | 198         | <br> |  |
| 50% Distill Point     | °C         | <b>205</b>  | <br> |  |
| 60% Distill Point     | °C         | 212         | <br> |  |
| 70% Distill Point     | °C         | 219         | <br> |  |
| 80% Distill Point     | °C         | 229         | <br> |  |
| 90% Distill Point     | °C         | <b>245</b>  | <br> |  |
| Final Boiling Point   | °C         | <b>285</b>  | <br> |  |
| Cetane Index          |            | <b>39</b>   | <br> |  |
| API Gravity           |            | 40          | <br> |  |
| Sulfur                | ppm        | <b>9</b>    | <br> |  |
| Visc @ 40°C           | cSt        | <b>1.5</b>  | <br> |  |

#### Diagnosis

Laboratory test indicate that this fuel is suitable for use and meets all test requirements. We advise that you filter this fluid before use. We recommend you service the filters on this component. Resample at the next service interval to monitor.{not applicable} There is a light amount of silt (particulates < 14 microns in size) present in the fuel. The water content is negligible. All laboratory tests indicate that this sample meets specifications for No.1 ultra-low-sulfur diesel fuel (US EPA/CGSB-3.517-3 type A).