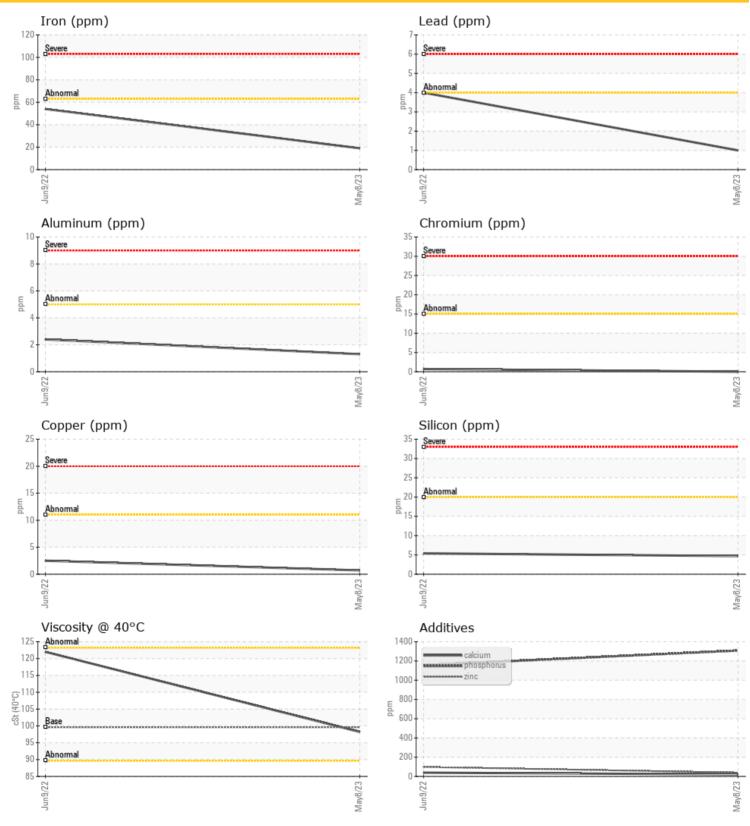

122

| <b>A</b>   |         |             |      |      |
|------------|---------|-------------|------|------|
| WE/        | AR META | LS          |      |      |
| Iron       | ppm     | 0 19        | 54   | <br> |
| Copper     | ppm     | <1          | 0 2  | <br> |
| Lead       | ppm     | 01          | 0 4  | <br> |
| Tin        | ppm     | 0           | ◯ <1 | <br> |
| Aluminum   | ppm     | 01          | 2    | <br> |
| Chromium   | ppm     | 0           | <1   | <br> |
| Molybdenum | ppm     | <b>○</b> <1 | 1    | <br> |
| Nickel     | ppm     | <b>○</b> <1 | <1   | <br> |
| Titanium   | ppm     | <1          | <1   | <br> |
| Silver     | ppm     | 0           | <1   | <br> |
| Manganese  | ppm     | <b>○</b> <1 | 2    | <br> |
| Vanadium   | ppm     | 0           | 0    | <br> |

| Calcium    | ppm | <b>0</b> 21 | 39   | <br> |
|------------|-----|-------------|------|------|
| Magnesium  | ppm | <b>4</b>    | 18   | <br> |
| Zinc       | ppm | <b>3</b> 9  | 98   | <br> |
| Phosphorus | ppm | 0 1308      | 1156 | <br> |
| Barium     | ppm | <b>○</b> <1 | 4    | <br> |
| Boron      | ppm | 0 258       | 63   | <br> |