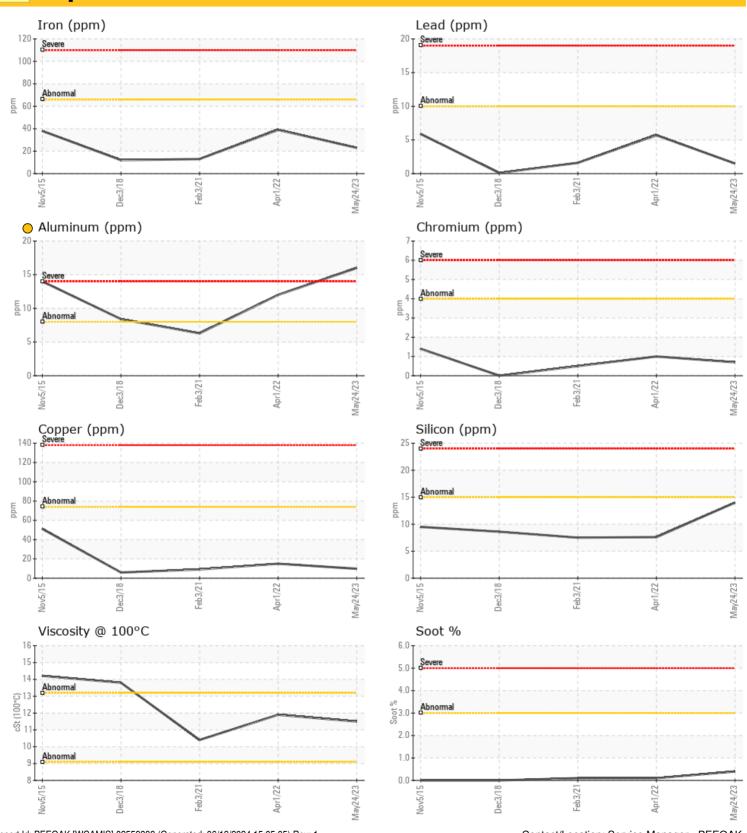

| Oil Co         | ndition |             |      |        |      |
|----------------|---------|-------------|------|--------|------|
| Visc @ 100°C   | cSt     | <b>11.5</b> | 11.9 | 0 10.4 | 13.8 |
| Oxidation (PA) | %       | 65          | 53   | 54     | 71   |

| Conto          | ımination |            |          |           |           |
|----------------|-----------|------------|----------|-----------|-----------|
| Water          | %         | NEG        | NEG      | NEG       | NEG       |
| Soot %         | %         | <b>0.4</b> | 0.1      | 0.1       | O 0       |
| Nitration (PA) | %         | 82         | 71       | 66        | 58        |
| Sulfation (PA) | %         | 60         | 60       | 51        | 55        |
| Glycol         | %         | NEG        | NEG      | NEG       | NEG       |
| Fuel           | %         | <1.0       | <1.0     | 0.7       | <1.0      |
| Silicon        | ppm       | <b>14</b>  | 0 8      | 0 8       | <b>9</b>  |
| Sodium         | ppm       | <b>9</b>   | O 27     | <b>20</b> | <b>16</b> |
| Potassium      | ppm       | <b>8</b>   | <b>5</b> | O 2       | O 2       |

| <b>10</b>  |           |             |          |            |          |
|------------|-----------|-------------|----------|------------|----------|
| Wed        | ır Metals |             |          |            |          |
| Iron       | ppm       | <b>23</b>   | ○ 39     | O 13       | O 12     |
| Copper     | ppm       | <b>10</b>   | O 15     | <b>9</b>   | <b>6</b> |
| Lead       | ppm       | <b>2</b>    | <b>6</b> | O 2        | O <1     |
| Tin        | ppm       | <b></b> <1  | O 1      | O <1       | 0        |
| Aluminum   | ppm       | <u> </u>    | O 12     | <b>6</b>   | 0 8      |
| Chromium   | ppm       | ○ <1        | O 1      | O <1       | 0        |
| Molybdenum | ppm       | <b>55</b>   | O 42     | <b>5</b> 4 | <b>6</b> |
| Nickel     | ppm       | <b></b> <1  | O <1     | O <1       | 0 <1     |
| Titanium   | ppm       | <1          | 0        | <1         | O 0      |
| Silver     | ppm       | <b>○</b> <1 | <1       | <1         | 0        |
| Manganese  | ppm       | <1          | O <1     | <1         | O <1     |
| Vanadium   | ppm       | 0           | 0        | 0          | 0        |

#### Diagnosis

The oil change at the time of sampling has been noted. We recommend an early resample to monitor this condition. Aluminum ppm levels are abnormal. Piston wear is indicated. There is no indication of any contamination in the oil. The oil is no longer serviceable as a result of the abnormal and/or severe wear.

### **Graphs**