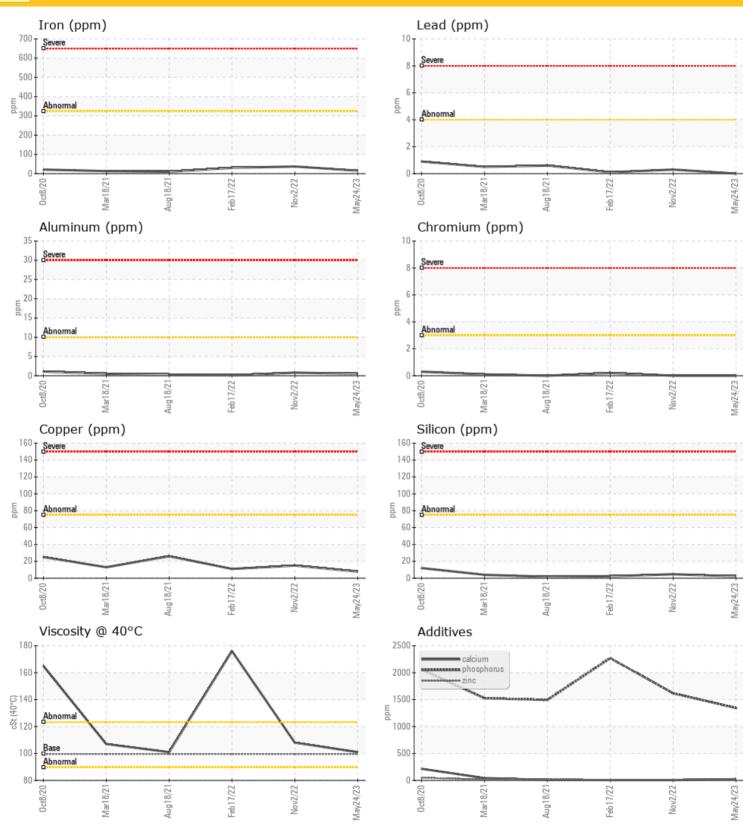

### LIEBHERR LH50M 112359-1216 - Rear Right Wheel Hub

Sample No: LH0225061

Oil Type: PETRO CANADA TRAXON 75W90 SYNTHETIC

| SAMPLEINFORMATION |             |             |             |             |  |  |
|-------------------|-------------|-------------|-------------|-------------|--|--|
| Sample Number     | LH0225061   | LH0221783   | LH0151057   | LH0194351   |  |  |
| Sample Date       | 24 May 2023 | 02 Nov 2022 | 17 Feb 2022 | 18 Aug 2021 |  |  |
| Machine Hours     | 6000        | 5107        | 4009        | 3017        |  |  |
| Oil Hours         | 0           | 0           | 0           | 0           |  |  |
| Oil Changed       | N/A         | Changed     | Changed     | Changed     |  |  |
| Sample Status     | NORMAL      | ABNORMAL    | NORMAL      | NORMAL      |  |  |
| <b>A</b>          |             |             |             |             |  |  |

| ouripic otatas |         | HOIMAL     | / IDI (OT IIVI) (L | I VOI LIVI/ LE | I VOI LIVIT LE |
|----------------|---------|------------|--------------------|----------------|----------------|
|                |         |            |                    |                |                |
| OILCO          | NDITION |            |                    |                |                |
| Visc @ 40°C    | cSt     | <b>101</b> | <b>108</b>         | 176            | 101            |
|                |         |            |                    |                |                |

| CONT      | <b>TAMINATION</b> | ON          |          |      |      |
|-----------|-------------------|-------------|----------|------|------|
| Silicon   | ppm               | <b>2</b>    | O 5      | O 2  | O 2  |
| Sodium    | ppm               | <b>0</b> <1 | <b>4</b> | ○ 3  | O 1  |
| Potassium | ppm               | <b>2</b>    | O 1      | O <1 | O <1 |
|           |                   |             |          |      |      |

| (O) WEA    |          |            |      |      |      |
|------------|----------|------------|------|------|------|
| WEA        | R METALS |            |      |      |      |
| Iron       | ppm      | <b>15</b>  | ○ 37 | ○ 30 | O 10 |
| Copper     | ppm      | <b>8</b>   | O 15 | O 11 | O 26 |
| Lead       | ppm      | <b>0</b>   | O <1 | <1   | O <1 |
| Tin        | ppm      | <b>0</b>   | O 0  | O 0  | O <1 |
| Aluminum   | ppm      | <b></b> <1 | O <1 | <1   | O <1 |
| Chromium   | ppm      | <b>0</b>   | O 0  | O <1 | 0    |
| Molybdenum | ppm      | <b>0</b>   | O <1 | O 0  | O <1 |
| Nickel     | ppm      | <b>0</b>   | O <1 | O <1 | O <1 |
| Titanium   | ppm      | 0          | 0    | 0    | 0    |
| Silver     | ppm      | 0          | 0    | 0    | O <1 |
| Manganese  | ppm      | <1         | O 1  | <1   | O <1 |
| Vanadium   | ppm      | 0          | 0    | 0    | 0    |
|            |          |            |      |      |      |

| ADDITIVES  |     |             |          |            |          |  |  |
|------------|-----|-------------|----------|------------|----------|--|--|
| Calcium    | ppm | 23          | <b>5</b> | <b>6</b>   | <b>9</b> |  |  |
| Magnesium  | ppm | <b>2</b>    | O 1      | O <1       | O <1     |  |  |
| Zinc       | ppm | 25          | O 12     | <b>1</b> 1 | 18       |  |  |
| Phosphorus | ppm | <b>1344</b> | O 1618   | 2269       | 1493     |  |  |
| Barium     | ppm | <b>0</b>    | 0        | O <1       | O 0      |  |  |
| Boron      | ppm | <b>265</b>  | O 184    | 28         | 233      |  |  |