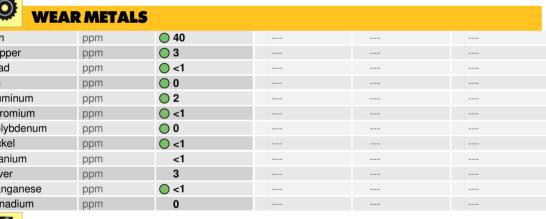

| ppm | <b>40</b>                               |     |     |     |
|-----|-----------------------------------------|-----|-----|-----|
| ppm | <b>3</b>                                |     |     |     |
| ppm | <b>()</b> <1                            |     |     |     |
| ppm | <b>0</b>                                |     |     |     |
| ppm | <b>2</b>                                |     |     |     |
| ppm | <b>0</b> <1                             |     |     |     |
| ppm | <b>0</b>                                |     |     |     |
| ppm | <b>0</b> <1                             |     |     |     |
| ppm | <1                                      |     |     |     |
| ppm | 3                                       |     |     |     |
| ppm | <b>()</b> <1                            |     |     |     |
| ppm | 0                                       |     |     |     |
|     | ppm | ppm | ppm | ppm |