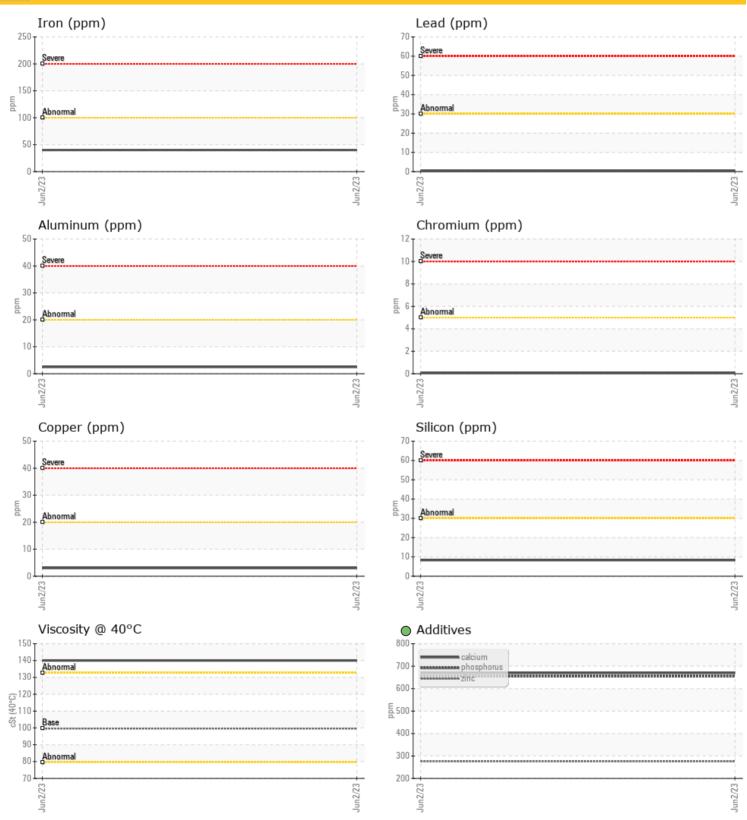

-|------|--|
| Magnesium  | ppm | <b>1</b>   | <br> |  |
| Zinc       | ppm | <b>276</b> | <br> |  |
| Phosphorus | ppm | <b>655</b> | <br> |  |
| Barium     | ppm | <b>0</b>   | <br> |  |
| Boron      | ppm | <b>221</b> | <br> |  |

## Diagnosis

Confirm the source of the lubricant being utilized for top-up/fill. Échantillonner de nouveau l'équipement au prochain intervalle de vidange afin d'en surveiller la condition.Les taux d'usure de tous les composants sont normaux. Il n'y a aucun indice de contamination dans l'huile. Les niveaux d'additifs indiquent l'ajout d'une autre marque ou d'un autre type d'huile. L'état de l'huile est acceptable pour la durée de service.

Depot: **GEOBOI** Unique No: 5594141 Kevin Marson Signed: **Report Date:** 19 Jun 2023

# LIEBHERR







### **GRAPHS**