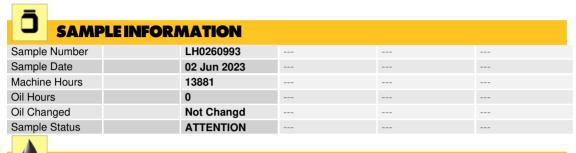

# LIEBHERR HS855 184763 - Splitter Box

Sample No: LH0260993

Oil Type: PETRO CANADA TRAXON 75W90 SYNTHETIC

BOISBRAND, QC CA J7E 4H5

Contact: Service Manager

T: (514)694-2200

F:

| OIL | CON | DIT | ON |
|-----|-----|-----|----|
|     |     |     |    |

Depot: **GEOBOI** Unique No: 5594141 Kevin Marson Signed: **Report Date:** 19 Jun 2023