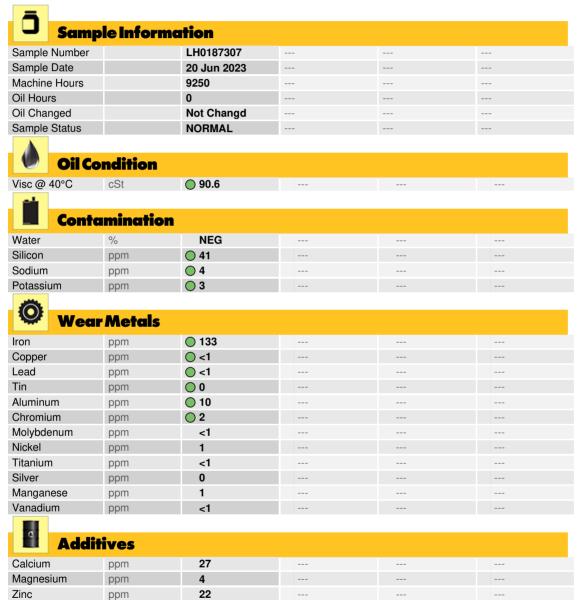

# LIEBHERR R946 022057 - Left Final Drive

Sample No: LH0187307
Oil Type: {unknown}

#### Diagnosis

Resample at the next service interval to monitor. The fluid was not specified, however, a fluid match indicates that this fluid is SAE 75W90 Gear Oil. Please confirm the oil type and grade, and specify the brand of the oil on your next sample. All component wear rates are normal. There is no indication of any contamination in the oil. The condition of the oil is acceptable for the time in service.

Depot: CLOPEM
Unique No: 5603020
Signed: Wes Davis
Report Date: 22 Jun 2023

1287

292

0

Phosphorus

Barium

Boron

ppm

ppm

ppm

CONSTRUCTION EQUIPMENT