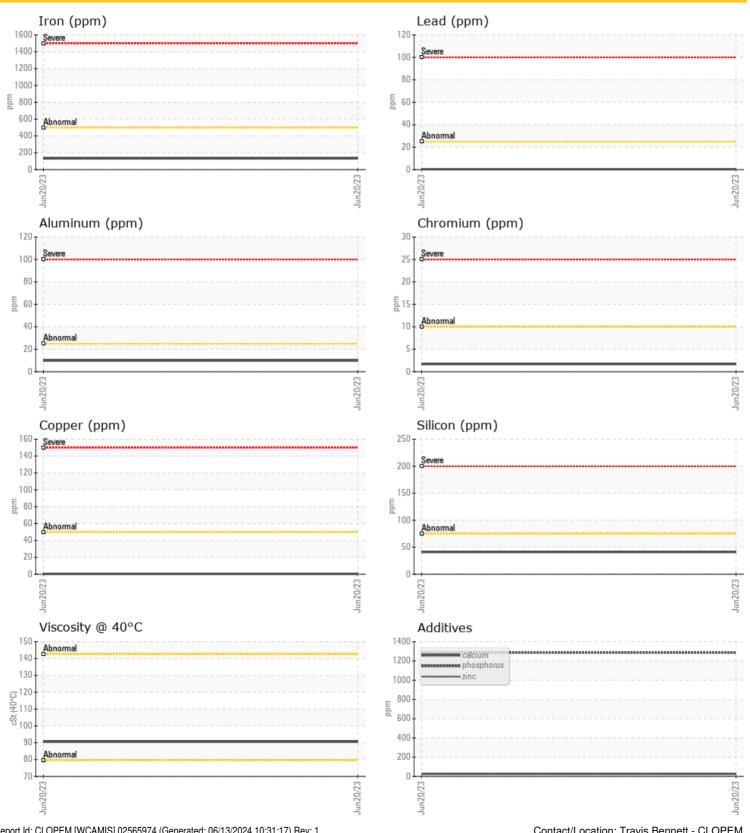

87307
Oil Type: {unknown}





### **CLOUTHIER VENTURES LTD.**

59 MATTHEWS STREET, R.R. # 5 PEMBROKE, ON CA K8A 0A6

Contact: Travis Bennett tbennett@clouthierconst.com

T: (613)735-6531 F: (613)735-2769

#### Diagnosis

Resample at the next service interval to monitor. The fluid was not specified, however, a fluid match indicates that this fluid is SAE 75W90 Gear Oil. Please confirm the oil type and grade, and specify the brand of the oil on your next sample. All component wear rates are normal. There is no indication of any contamination in the oil. The condition of the oil is acceptable for the time in service.

Depot: CLOPEM
Unique No: 5603020
Signed: Wes Davis
Report Date: 22 Jun 2023

1287

292

0

Phosphorus

Barium

Boron

ppm

ppm

ppm

CONSTRUCTION EQUIPMENT





## **Graphs**