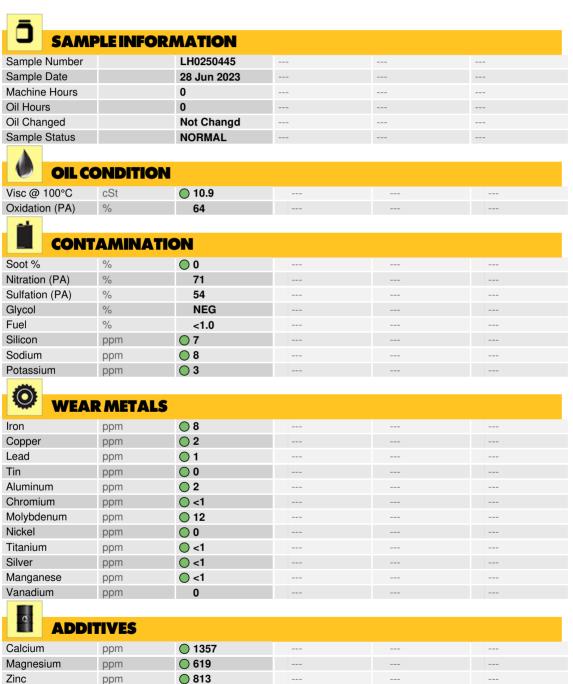

### 72367 - Diesel Engine

Sample No: LH0250445
Oil Type: SAE 5W30

#### Diagnosis

Resample at the next service interval to monitor. Please specify the brand, type, and viscosity of the oil on your next sample. All component wear rates are normal. There is no indication of any contamination in the oil. The condition of the oil is acceptable for the time in service.

Depot: LIESPR
Unique No: 5604514
Signed: Kevin Marson
Report Date: 30 Jun 2023

Contact/Location: Dustin Fluet - LIESPR

ppm

ppm

ppm

**755** 

**128** 

0

Phosphorus

Barium

Boron