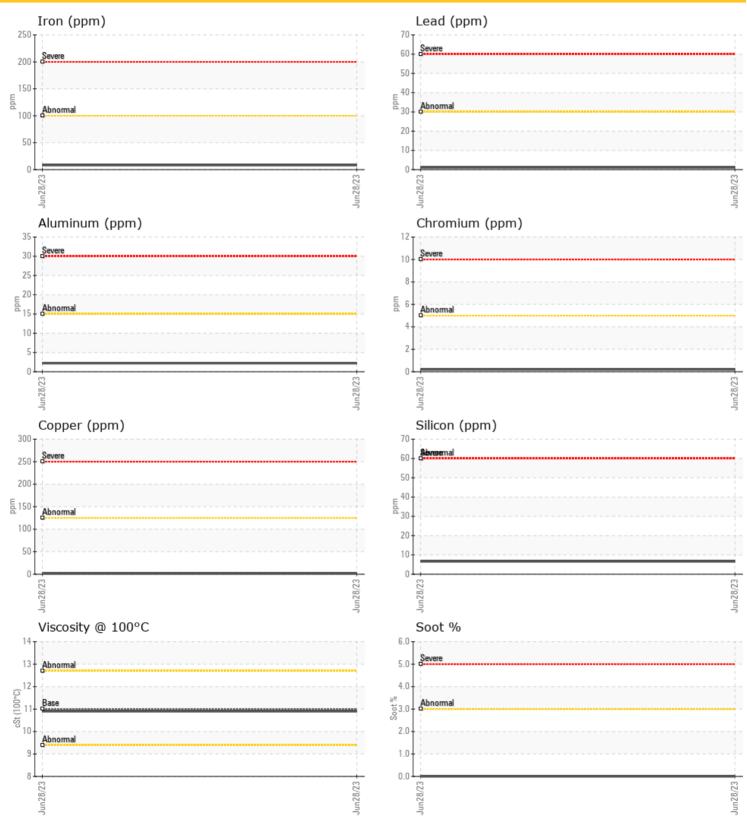

HERR

**CONSTRUCTION EQUIPMENT** 

### 72367 - Diesel Engine

Sample No: LH0250445
Oil Type: SAE 5W30



#### LIEBHERR CANADA LTD.

10374 267 ST. ACHESON, AB CA T7X 6A2 Contact: Dustin Fluet

dustin.fluet@liebherr.com

T: (780)962-6088 F: (780)962-6799

#### Diagnosis

Resample at the next service interval to monitor. Please specify the brand, type, and viscosity of the oil on your next sample. All component wear rates are normal. There is no indication of any contamination in the oil. The condition of the oil is acceptable for the time in service.

Depot: LIESPR
Unique No: 5604514
Signed: Kevin Marson
Report Date: 30 Jun 2023

Contact/Location: Dustin Fluet - LIESPR

ppm

ppm

ppm

**755** 

**128** 

0

Phosphorus

Barium

Boron

## LIEBHERR

CONSTRUCTION EQUIPMENT





#### **GRAPHS**