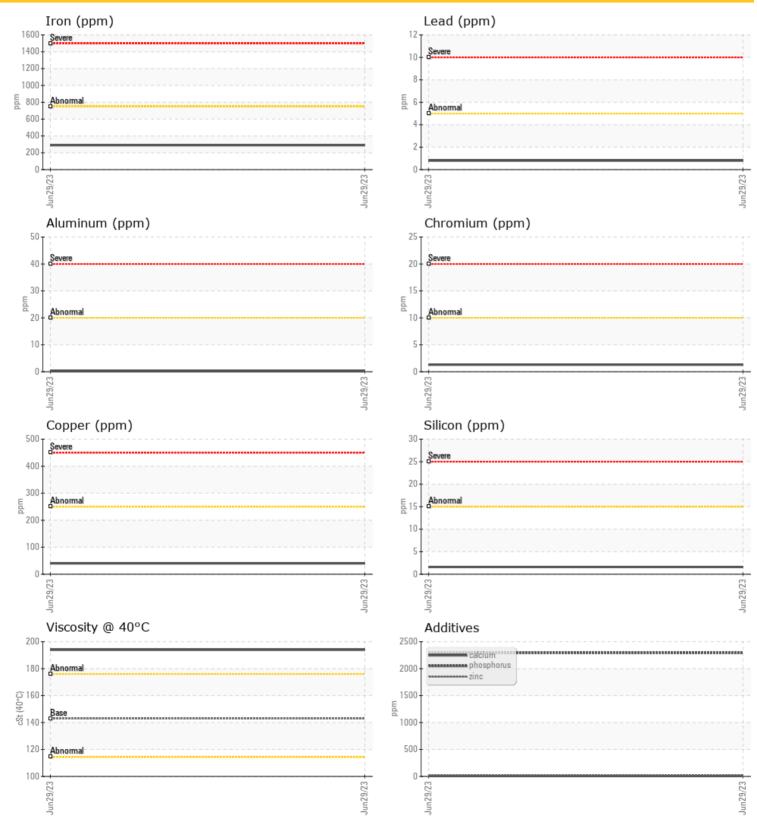

#### **OIL CONDITION**

Visc @ 40°C

cSt 0 194

|    | CONTAMINATION |     |  |
|----|---------------|-----|--|
| on | ppm           | 0 2 |  |

| Silicon   | ppm | 02       |  |
|-----------|-----|----------|--|
| Sodium    | ppm | <b>3</b> |  |
| Potassium | ppm | 2        |  |
|           |     |          |  |

| WEA WEA    | R METALS | 5           |      |  |
|------------|----------|-------------|------|--|
| Iron       | ppm      | <b>290</b>  | <br> |  |
| Copper     | ppm      | 0 40        | <br> |  |
| Lead       | ppm      | <b>○</b> <1 | <br> |  |
| Tin        | ppm      | <b>○</b> <1 | <br> |  |
| Aluminum   | ppm      | <b>○</b> <1 | <br> |  |
| Chromium   | ppm      | 01          | <br> |  |
| Molybdenum | ppm      | 0 ()        | <br> |  |
| Nickel     | ppm      | <b>○</b> <1 | <br> |  |
| Titanium   | ppm      | 0           | <br> |  |
| Silver     | ppm      | 0           | <br> |  |
| Manganese  | ppm      | <b>3</b>    | <br> |  |
| Vanadium   | ppm      | 0           | <br> |  |

ADDITIVES

| Calcium    | ppm | 6        | <br> |  |
|------------|-----|----------|------|--|
| Magnesium  | ppm | 02       | <br> |  |
| Zinc       | ppm | 24       | <br> |  |
| Phosphorus | ppm | 2293     | <br> |  |
| Barium     | ppm | 02       | <br> |  |
| Boron      | ppm | <b>5</b> | <br> |  |