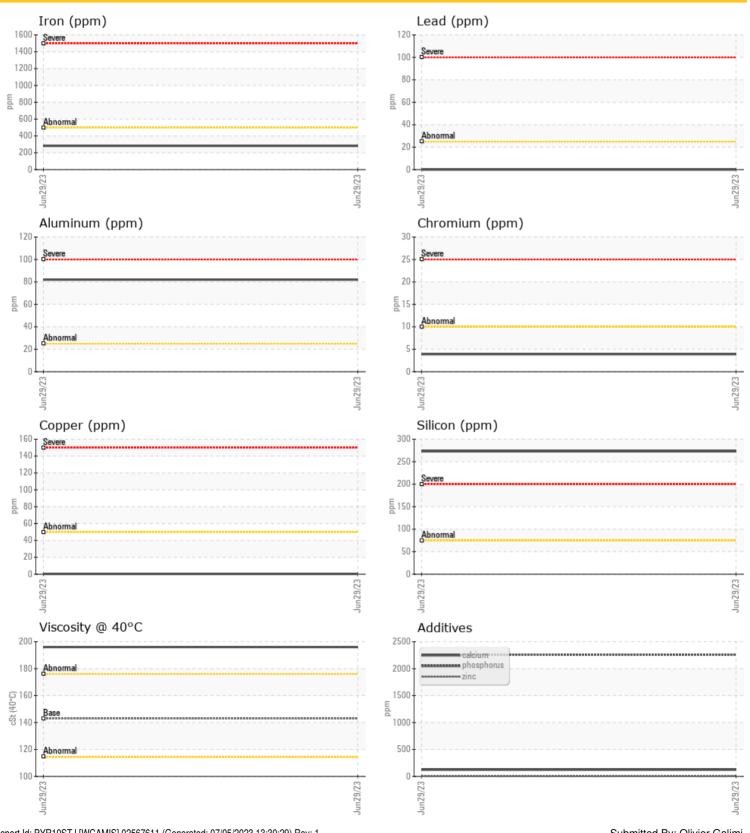

| Campic | Otatas |         | HOHIWAL    |      |  |
|--------|--------|---------|------------|------|--|
|        | OIL CO | NDITION |            |      |  |
| Visc @ | 40°C   | cSt     | <b>196</b> | <br> |  |

| CONT      | AMINATIO | ON         |      |  |
|-----------|----------|------------|------|--|
| Silicon   | ppm      | <b>273</b> | <br> |  |
| Sodium    | ppm      | <b>16</b>  | <br> |  |
| Potassium | ppm      | <b>29</b>  | <br> |  |
|           |          |            |      |  |

| WEA        | R METALS |             |      |  |
|------------|----------|-------------|------|--|
| Iron       | ppm      | <b>282</b>  | <br> |  |
| Copper     | ppm      | <b>○</b> <1 | <br> |  |
| Lead       | ppm      | <b>0</b>    | <br> |  |
| Tin        | ppm      | <b>0</b>    | <br> |  |
| Aluminum   | ppm      | <b>82</b>   | <br> |  |
| Chromium   | ppm      | <b>4</b>    | <br> |  |
| Molybdenum | ppm      | <b>○</b> <1 | <br> |  |
| Nickel     | ppm      | 2           | <br> |  |
| Titanium   | ppm      | 5           | <br> |  |
| Silver     | ppm      | 0           | <br> |  |
| Manganese  | ppm      | <b>4</b>    | <br> |  |
| Vanadium   | ppm      | <1          | <br> |  |
|            |          |             |      |  |

| ADDITIVES  |     |             |  |  |  |  |
|------------|-----|-------------|--|--|--|--|
| Calcium    | ppm | <b>124</b>  |  |  |  |  |
| Magnesium  | ppm | <b>26</b>   |  |  |  |  |
| Zinc       | ppm | <b>8</b>    |  |  |  |  |
| Phosphorus | ppm | <b>2260</b> |  |  |  |  |
| Barium     | ppm | <b>3</b>    |  |  |  |  |
| Boron      | ppm | <b>2</b>    |  |  |  |  |

## **GRAPHS**