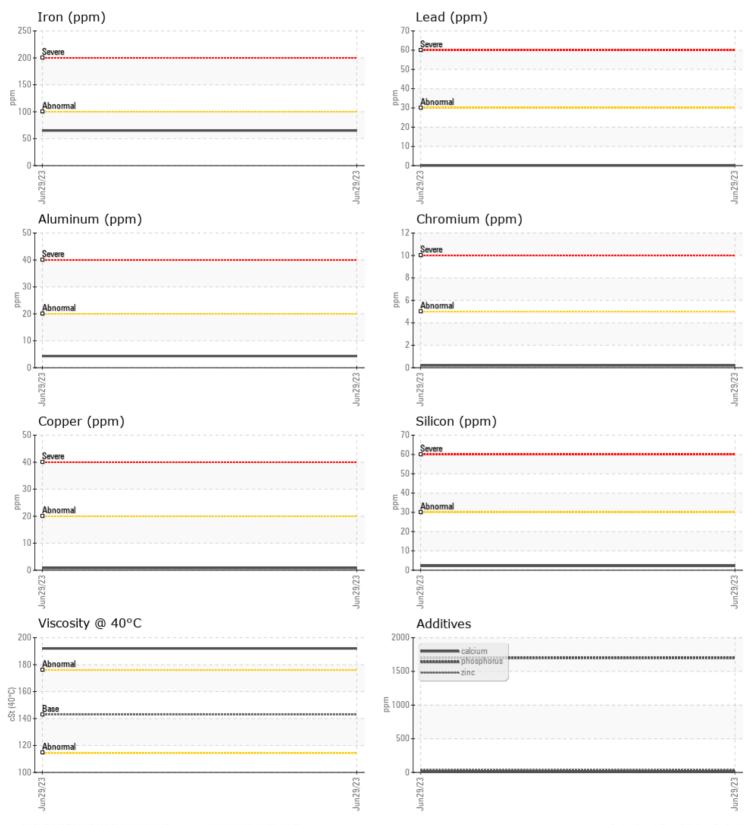

10 CHEMIN DU PETIT BERNIER ST-JEAN-SUR-RICHELIEU, QC CA J3B 6Y8

Contact: Service Manager

T: F:

Diagnosis

| OIL         | ONDIT | ION        |      |  |
|-------------|-------|------------|------|--|
| Visc @ 40°C | cSt   | <b>192</b> | <br> |  |
|             |       |            |      |  |
| CON         | TAMIN | ATION      |      |  |

| CON       | ITAMIN/ | NOITA    |      |  |
|-----------|---------|----------|------|--|
| Silicon   | ppm     | <b>2</b> | <br> |  |
| Sodium    | ppm     | <b>3</b> | <br> |  |
| Potassium | ppm     | <b>1</b> | <br> |  |
|           |         |          |      |  |

| WEA        | R METALS |             |      |  |
|------------|----------|-------------|------|--|
| Iron       | ppm      | <b>65</b>   | <br> |  |
| Copper     | ppm      | <b>0</b> <1 | <br> |  |
| Lead       | ppm      | <b>0</b>    | <br> |  |
| Tin        | ppm      | <b>0</b>    | <br> |  |
| Aluminum   | ppm      | <b>4</b>    | <br> |  |
| Chromium   | ppm      | <b>○</b> <1 | <br> |  |
| Molybdenum | ppm      | <b>0</b>    | <br> |  |
| Nickel     | ppm      | <b>0</b>    | <br> |  |
| Titanium   | ppm      | 0           | <br> |  |
| Silver     | ppm      | 0           | <br> |  |
| Manganese  | ppm      | <b>3</b>    | <br> |  |
| Vanadium   | ppm      | 0           | <br> |  |

### **GRAPHS**