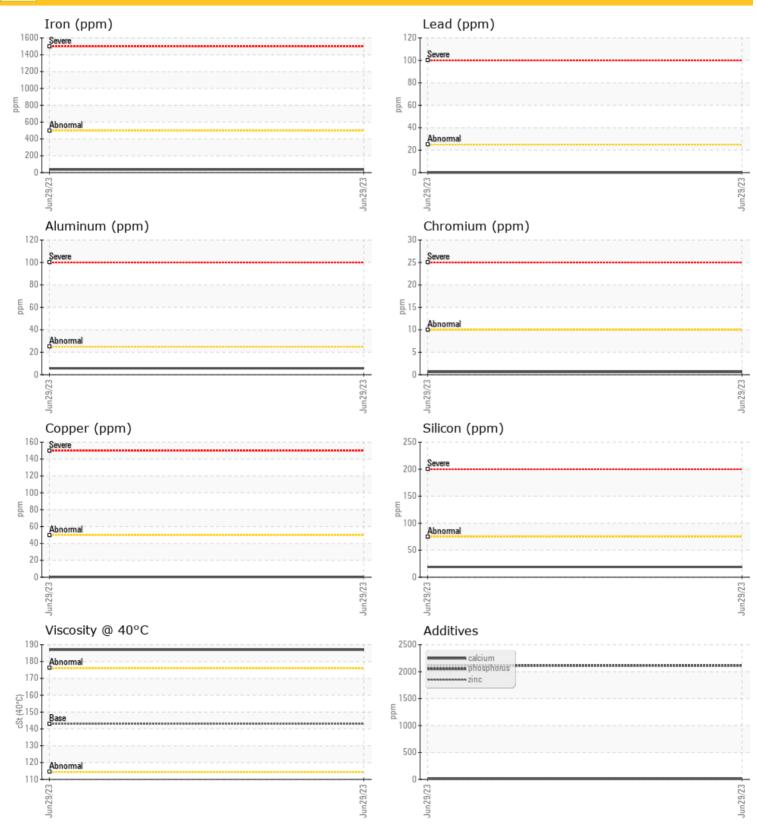

## cSt 🔘 187

|           | CONTAMINATION |             |  |  |  |  |  |
|-----------|---------------|-------------|--|--|--|--|--|
| Silicon   | ppm           | <b>0</b> 19 |  |  |  |  |  |
| Sodium    | ppm           | 03          |  |  |  |  |  |
| Potassium | ppm           | 03          |  |  |  |  |  |
|           |               |             |  |  |  |  |  |

| WEA        | <b>R METALS</b> |             |      |  |
|------------|-----------------|-------------|------|--|
| Iron       | ppm             | 0 36        | <br> |  |
| Copper     | ppm             | 0 <1        | <br> |  |
| Lead       | ppm             | 0           | <br> |  |
| Tin        | ppm             | 0           | <br> |  |
| Aluminum   | ppm             | 6           | <br> |  |
| Chromium   | ppm             | <b>○</b> <1 | <br> |  |
| Molybdenum | ppm             | 0           | <br> |  |
| Nickel     | ppm             | <1          | <br> |  |
| Titanium   | ppm             | <1          | <br> |  |
| Silver     | ppm             | 0           | <br> |  |
| Manganese  | ppm             | <b>○</b> <1 | <br> |  |
| Vanadium   | ppm             | 0           | <br> |  |

### **ADDITIVES**

| Calcium    | ppm | 0 14          | <br> |  |
|------------|-----|---------------|------|--|
| Magnesium  | ppm | <b>3</b>      | <br> |  |
| Zinc       | ppm | 0 13          | <br> |  |
| Phosphorus | ppm | <b>O</b> 2113 | <br> |  |
| Barium     | ppm | 02            | <br> |  |
| Boron      | ppm | 02            | <br> |  |

GRAPHS

 $\odot$ 

Report Id: PYR10STJ [WCAMIS] 02567613 (Generated: 07/05/2023 13:30:40) Rev: 1

Submitted By: Olivier Galimi