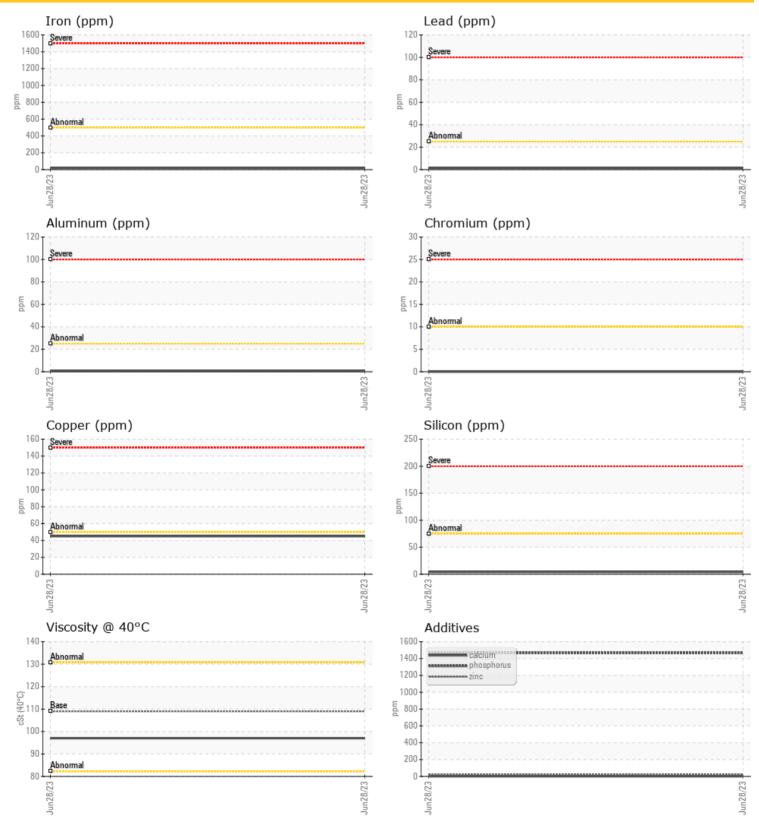

**OIL CONDITION** 

Visc @ 40°C

-

-

cSt 0 97.0

| Silicon   | ppm | 04          |  |  |  |
|-----------|-----|-------------|--|--|--|
| Sodium    | ppm | 02          |  |  |  |
| Potassium | ppm | <b>○</b> <1 |  |  |  |

| WEA        | <b>R</b> META | LS               |      |  |
|------------|---------------|------------------|------|--|
| Iron       | ppm           | 0 19             |      |  |
| -          | ppin          | •                |      |  |
| Copper     | ppm           | 0 45             | <br> |  |
| Lead       | ppm           | 01               | <br> |  |
| Tin        | ppm           | 0 🔘              | <br> |  |
| Aluminum   | ppm           | <b>○</b> <1      | <br> |  |
| Chromium   | ppm           | 0 🔘              | <br> |  |
| Molybdenum | ppm           | 0                | <br> |  |
| Nickel     | ppm           | <mark></mark> <1 | <br> |  |
| Titanium   | ppm           | 0                | <br> |  |
| Silver     | ppm           | 0                | <br> |  |
| Manganese  | ppm           | <b></b> <1       | <br> |  |
| Vanadium   | ppm           | 0                | <br> |  |

**ADDITIVES** 

| Calcium    | ppm | 01     |  | <br> |
|------------|-----|--------|--|------|
| Magnesium  | ppm | 01     |  | <br> |
| Zinc       | ppm | 0 24   |  | <br> |
| Phosphorus | ppm | 0 1466 |  | <br> |
| Barium     | ppm | 0      |  | <br> |
| Boron      | ppm | 0 247  |  | <br> |

| Depot:       | LIESPR      |
|--------------|-------------|
| Unique No:   | 5604663     |
| Signed:      | Wes Davis   |
| Report Date: | 30 Jun 2023 |

Contact/Location: Dustin Fluet - LIESPR

GRAPHS

 $\odot$ 