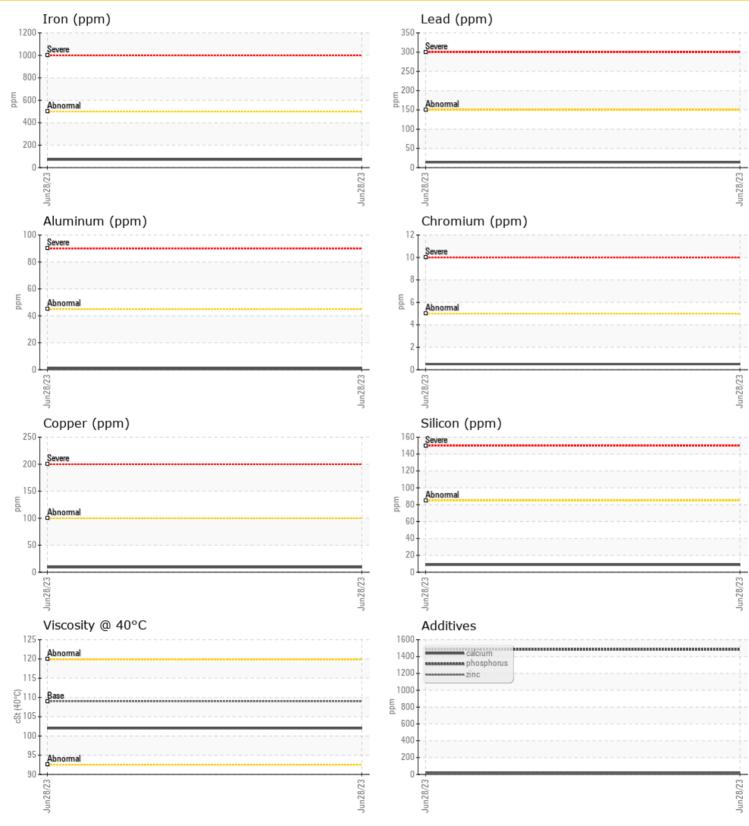

**OIL CONDITION** 

Visc @ 40°C

adda.

cSt 🔵 102

|           | TAMINAT | ION |      |  |
|-----------|---------|-----|------|--|
| Silicon   | ppm     | 0 9 | <br> |  |
| Sodium    | ppm     | 04  | <br> |  |
| Potassium | ppm     | 01  | <br> |  |

|            | <b>R META</b> | LS               |      |  |
|------------|---------------|------------------|------|--|
| Iron       | ppm           | 0 72             | <br> |  |
| Copper     | ppm           | 09               | <br> |  |
| Lead       | ppm           | 0 14             | <br> |  |
| Tin        | ppm           | 0 ()             | <br> |  |
| Aluminum   | ppm           | 01               | <br> |  |
| Chromium   | ppm           | <b>○</b> <1      | <br> |  |
| Molybdenum | ppm           | 0 🔘              | <br> |  |
| Nickel     | ppm           | <mark></mark> <1 | <br> |  |
| Titanium   | ppm           | <1               | <br> |  |
| Silver     | ppm           | 0                | <br> |  |
| Manganese  | ppm           | 02               | <br> |  |
| Vanadium   | ppm           | 0                | <br> |  |

**ADDITIVES** 

| Calcium    | ppm | <b>0</b> 19 | <br> |  |
|------------|-----|-------------|------|--|
| Magnesium  | ppm | <b>6</b> 9  | <br> |  |
| Zinc       | ppm | 0 12        | <br> |  |
| Phosphorus | ppm | 0 1483      | <br> |  |
| Barium     | ppm | <b>○</b> <1 | <br> |  |
| Boron      | ppm | 0 275       | <br> |  |

| Depot:       | LIESPR      |
|--------------|-------------|
| Unique No:   | 5604665     |
| Signed:      | Wes Davis   |
| Report Date: | 30 Jun 2023 |

Contact/Location: Keelan Brereton - LIESPR

GRAPHS