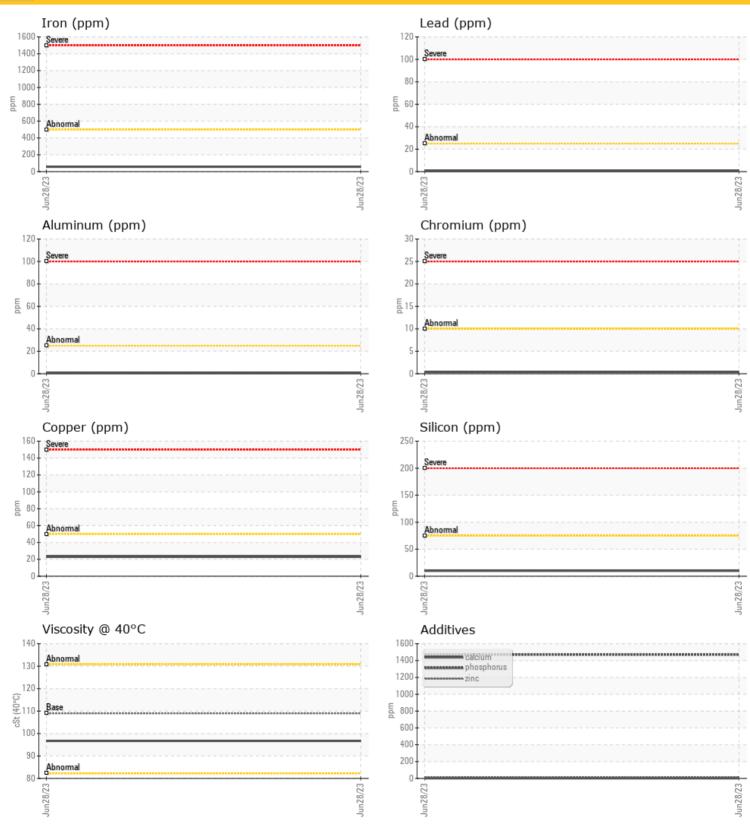

| Calcium    | ppm | <b>1</b>    | <br> |  |
|------------|-----|-------------|------|--|
| Magnesium  | ppm | <b>2</b>    | <br> |  |
| Zinc       | ppm | <b>16</b>   | <br> |  |
| Phosphorus | ppm | <b>1471</b> | <br> |  |
| Barium     | ppm | <b>0</b>    | <br> |  |
| Boron      | ppm | <b>246</b>  | <br> |  |

#### **GRAPHS**