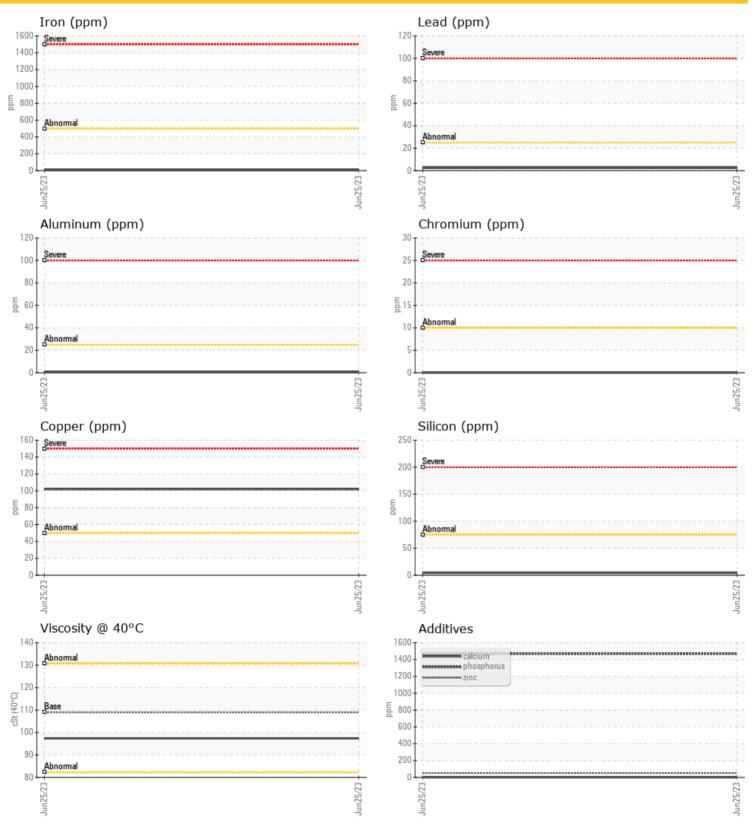

# LIEBHERR

### **CONSTRUCTION EQUIPMENT**



Sample No: LH0224732

Oil Type: GEAR OIL SAE 75W90



#### LIEBHERR CANADA LTD.

10374 267 ST.
ACHESON, AB
CA T7X 6A2
Contact: Dustin Fluet

dustin.fluet@liebherr.com T: (780)962-6088

F: (780)962-6088

#### Diagnosis

Resample at the next service interval to monitor. The fluid was not specified, however, a fluid match indicates that this fluid is (GENERIC) GEAR OIL SAE 75W90. Please confirm.All component wear rates are normal. There is no indication of any contamination in the oil. The condition of the oil is acceptable for the time in service.

Depot: LIESPR
Unique No: 5604668
Signed: Kevin Marson
Report Date: 30 Jun 2023

Contact/Location: Dustin Fluet - LIESPR

## LIEBHERR

CONSTRUCTION EQUIPMENT





#### **GRAPHS**