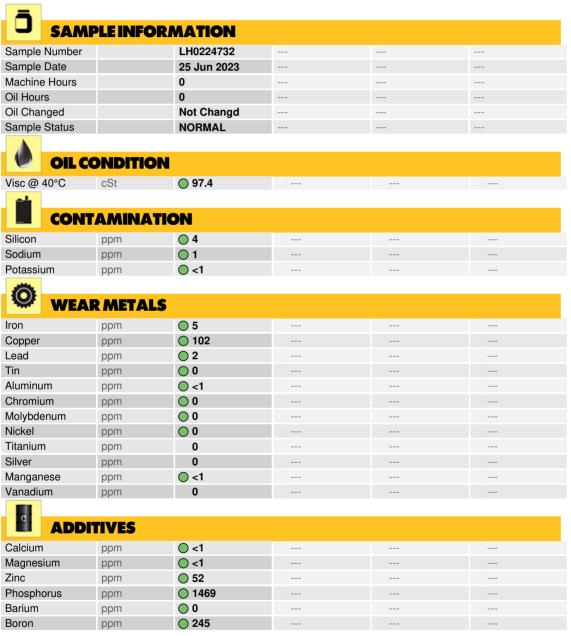

#### Diagnosis

Resample at the next service interval to monitor. The fluid was not specified, however, a fluid match indicates that this fluid is (GENERIC) GEAR OIL SAE 75W90. Please confirm.All component wear rates are normal. There is no indication of any contamination in the oil. The condition of the oil is acceptable for the time in service.