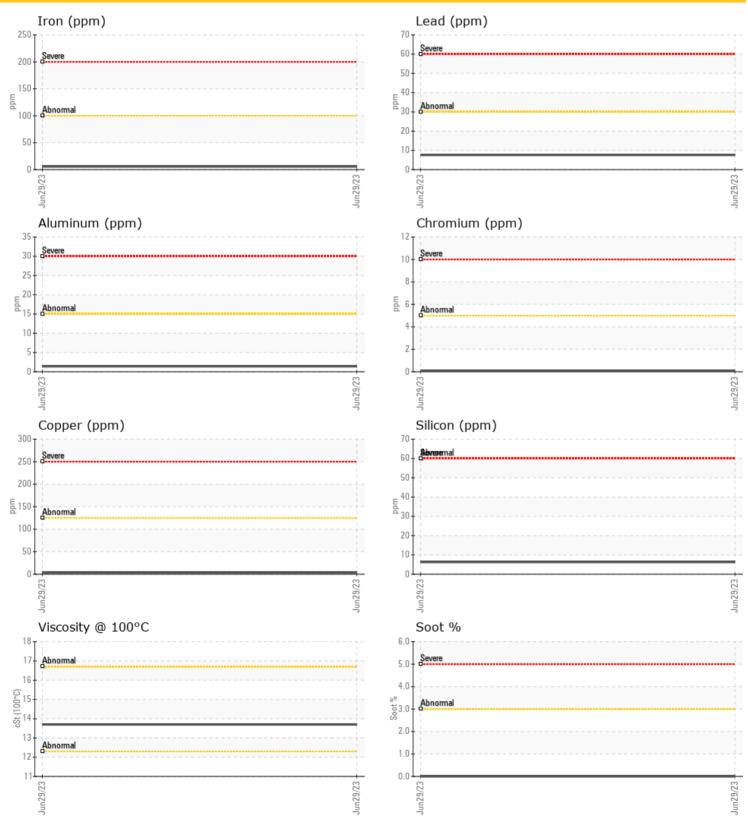

#### Diagnosis

CA G8L 3M7

Resample at the next service interval to monitor. Please specify the brand, type, and viscosity of the oil on your next sample. Please note that this is a corrected copy for data entry updates. All component wear rates are normal. There is no indication of any contamination in the oil. The condition of the oil is acceptable for the time in service.

#### **GRAPHS**