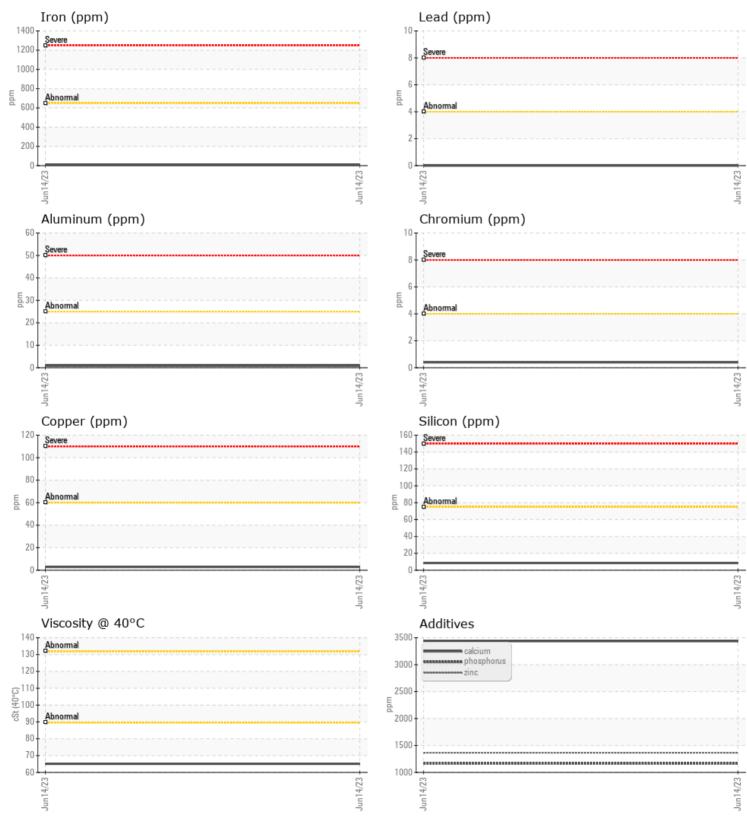

### cSt

| Silicon   | ppm | 8 🔘  |  |  |  |  |
|-----------|-----|------|--|--|--|--|
| Sodium    | ppm | 0 17 |  |  |  |  |
| Potassium | ppm | 01   |  |  |  |  |

65.1

| <b>Ö</b>   |         |                  |      |  |
|------------|---------|------------------|------|--|
| WE/        | AR META | LS               |      |  |
| Iron       | ppm     | 8 🔘              | <br> |  |
| Copper     | ppm     | <b>3</b>         | <br> |  |
| Lead       | ppm     | 0 🔘              | <br> |  |
| Tin        | ppm     | 0 🔘              | <br> |  |
| Aluminum   | ppm     | ◯ <1             | <br> |  |
| Chromium   | ppm     | <mark></mark> <1 | <br> |  |
| Molybdenum | ppm     | 2                | <br> |  |
| Nickel     | ppm     | 0 🔘              | <br> |  |
| Titanium   | ppm     | <b>○</b> <1      | <br> |  |
| Silver     | ppm     | 0                | <br> |  |
| Manganese  | ppm     | 2                | <br> |  |
| Vanadium   | ppm     | 0                | <br> |  |

**ADDITIVES** 

| Calcium    | ppm | 3437 | <br> |  |
|------------|-----|------|------|--|
| Magnesium  | ppm | 14   | <br> |  |
| Zinc       | ppm | 1365 | <br> |  |
| Phosphorus | ppm | 1166 | <br> |  |
| Barium     | ppm | <1   | <br> |  |
| Boron      | ppm | 100  | <br> |  |