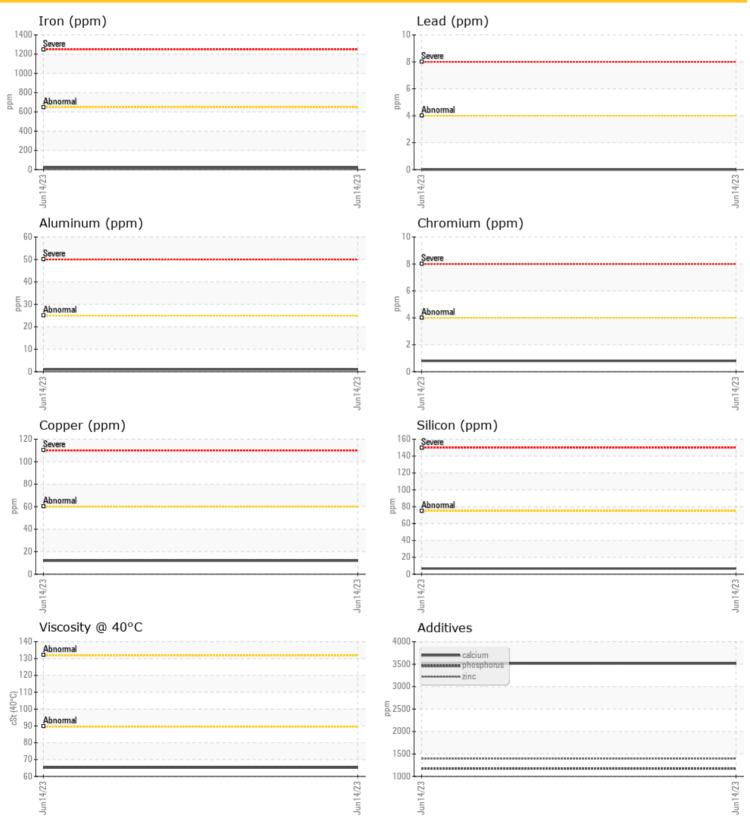

|          | OIL CO | NDITION |      |      |  |
|----------|--------|---------|------|------|--|
| Visc @ 4 | 0°C    | cSt     | 65.2 | <br> |  |

| CONT      | TAMINATI | ON          |      |  |
|-----------|----------|-------------|------|--|
| Silicon   | ppm      | <b>7</b>    | <br> |  |
| Sodium    | ppm      | <b>20</b>   | <br> |  |
| Potassium | ppm      | <b>0</b> <1 | <br> |  |

| WEA        | R METALS |             |      |  |
|------------|----------|-------------|------|--|
| Iron       | ppm      | <b>20</b>   | <br> |  |
| Copper     | ppm      | <b>12</b>   | <br> |  |
| Lead       | ppm      | <b>0</b>    | <br> |  |
| Tin        | ppm      | <b>0</b>    | <br> |  |
| Aluminum   | ppm      | <b>1</b>    | <br> |  |
| Chromium   | ppm      | <b>0</b> <1 | <br> |  |
| Molybdenum | ppm      | <1          | <br> |  |
| Nickel     | ppm      | <b>0</b>    | <br> |  |
| Titanium   | ppm      | <b>0</b>    | <br> |  |
| Silver     | ppm      | 0           | <br> |  |
| Manganese  | ppm      | 1           | <br> |  |
| Vanadium   | ppm      | 0           | <br> |  |

| ADI        | DITIVES |      |      |  |
|------------|---------|------|------|--|
| Calcium    | ppm     | 3514 | <br> |  |
| Magnesium  | ppm     | 11   | <br> |  |
| Zinc       | ppm     | 1397 | <br> |  |
| Phosphorus | ppm     | 1176 | <br> |  |
| Barium     | ppm     | <1   | <br> |  |
| Boron      | ppm     | 97   | <br> |  |

### **GRAPHS**