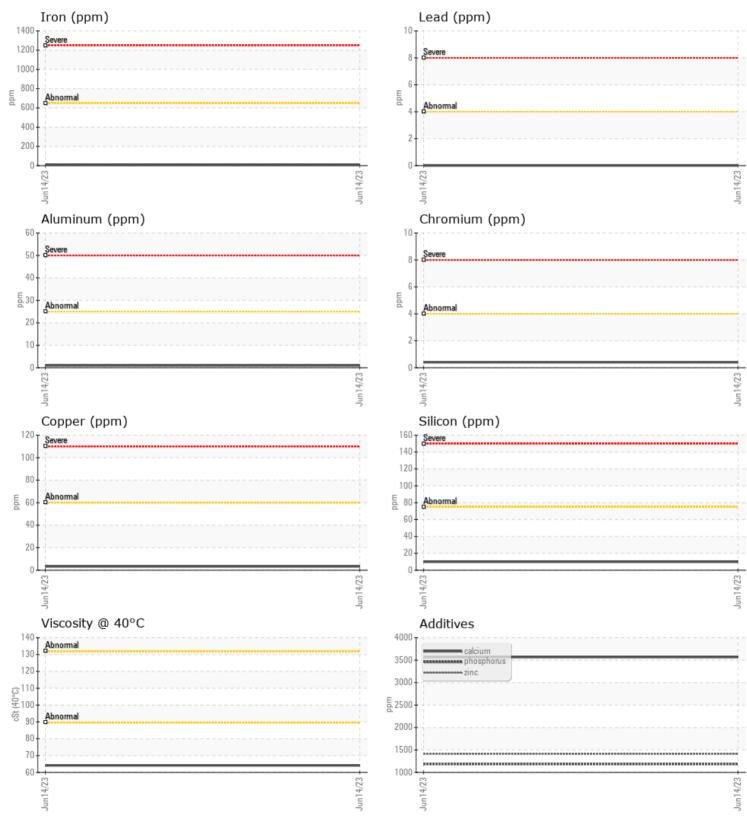

# cSt

| - |               |
|---|---------------|
|   | CONTAMINATION |

64.1

| Silicon   | ppm | <b>0</b> 10 |  |  |  |
|-----------|-----|-------------|--|--|--|
| Sodium    | ppm | 0 18        |  |  |  |
| Potassium | ppm | 01          |  |  |  |
|           |     |             |  |  |  |

| WE/        | AR META | LS                      |      |  |
|------------|---------|-------------------------|------|--|
| Iron       | ppm     | 09                      | <br> |  |
| Copper     | ppm     | 03                      | <br> |  |
| Lead       | ppm     | 0                       | <br> |  |
| Tin        | ppm     | 0                       | <br> |  |
| Aluminum   | ppm     | 01                      | <br> |  |
| Chromium   | ppm     | <ul><li>&lt;1</li></ul> | <br> |  |
| Molybdenum | ppm     | 1                       | <br> |  |
| Nickel     | ppm     | 0                       | <br> |  |
| Titanium   | ppm     | <b>○</b> <1             | <br> |  |
| Silver     | ppm     | 0                       | <br> |  |
| Manganese  | ppm     | 2                       | <br> |  |
| Vanadium   | ppm     | 0                       | <br> |  |

#### **ADDITIVES** Calcium 3568 ppm 12 Magnesium ppm Zinc 1412 ppm 1188 Phosphorus ppm Barium ppm <1 Boron 102 ppm

### Diagnosis

Resample at the next service interval to monitor.All component wear rates are normal. There is no indication of any contamination in the oil. The condition of the oil is acceptable for the time in service.