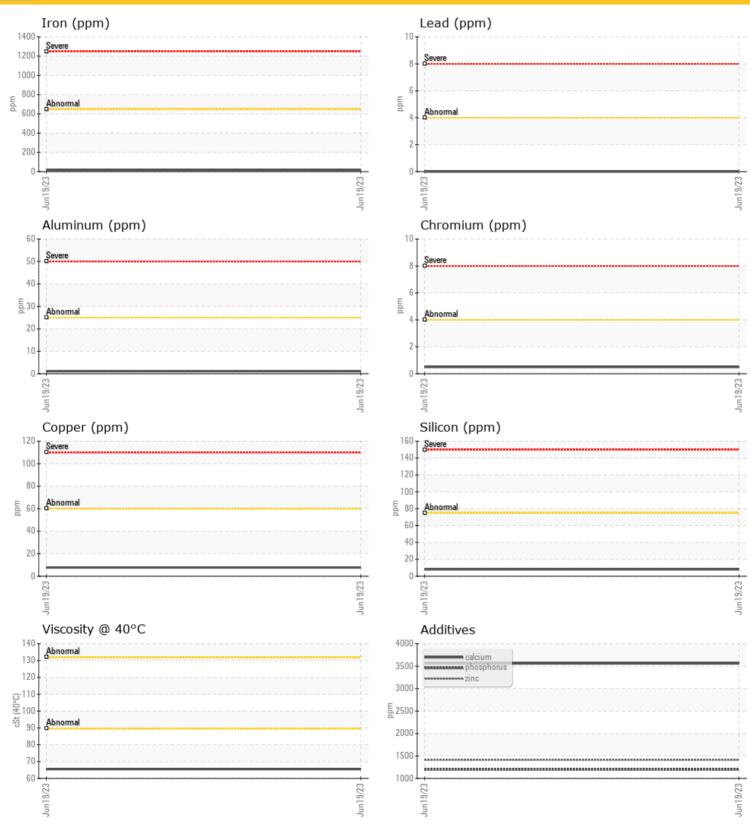

| <b>NDITION</b> |                |      |  |
|----------------|----------------|------|--|
| cSt            | 65.5           | <br> |  |
|                | NDITION<br>cSt |      |  |

| CONT      | AMINATIO | ON        |      |  |
|-----------|----------|-----------|------|--|
| Silicon   | ppm      | <b>8</b>  | <br> |  |
| Sodium    | ppm      | <b>19</b> | <br> |  |
| Potassium | ppm      | <b>1</b>  | <br> |  |
|           |          |           |      |  |

| WE!        | AR META | LS           |      |  |
|------------|---------|--------------|------|--|
| Iron       | ppm     | <b>16</b>    | <br> |  |
| Copper     | ppm     | <b>8</b>     | <br> |  |
| Lead       | ppm     | <b>0</b>     | <br> |  |
| Tin        | ppm     | <b>0</b>     | <br> |  |
| Aluminum   | ppm     | <b>1</b>     | <br> |  |
| Chromium   | ppm     | <b>()</b> <1 | <br> |  |
| Molybdenum | ppm     | <1           | <br> |  |
| Nickel     | ppm     | <b>○</b> <1  | <br> |  |
| Titanium   | ppm     | <b>()</b> <1 | <br> |  |
| Silver     | ppm     | 0            | <br> |  |
| Manganese  | ppm     | 1            | <br> |  |
| Vanadium   | ppm     | 0            | <br> |  |

| ADDITIVES  |     |      |  |  |  |
|------------|-----|------|--|--|--|
| Calcium    | ppm | 3561 |  |  |  |
| Magnesium  | ppm | 11   |  |  |  |
| Zinc       | ppm | 1411 |  |  |  |
| Phosphorus | ppm | 1197 |  |  |  |
| Barium     | ppm | <1   |  |  |  |
| Boron      | ppm | 100  |  |  |  |

### **GRAPHS**