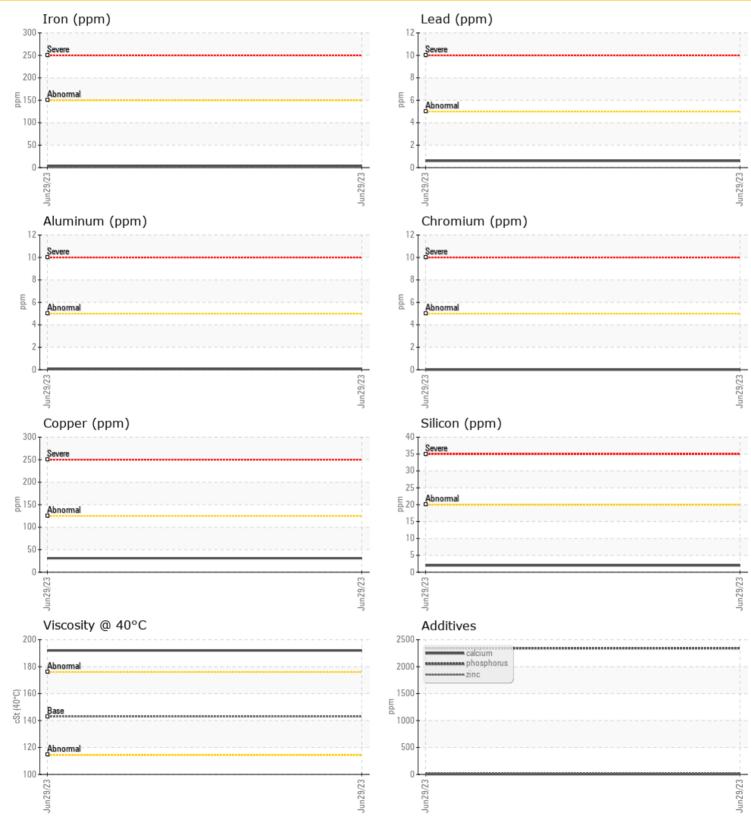

## cSt 🔘 192

|           | ITAMINA | TION       |      |  |
|-----------|---------|------------|------|--|
| Silicon   | ppm     | 0 2        | <br> |  |
| Sodium    | ppm     | 04         | <br> |  |
| Potassium | ppm     | <b></b> <1 | <br> |  |

| Ö          |                 |             |      |  |
|------------|-----------------|-------------|------|--|
| WEA        | <b>R METALS</b> |             |      |  |
| Iron       | ppm             | 04          | <br> |  |
| Copper     | ppm             | <b>0</b> 31 | <br> |  |
| Lead       | ppm             | <b>○</b> <1 | <br> |  |
| Tin        | ppm             | 0           | <br> |  |
| Aluminum   | ppm             | <b>○</b> <1 | <br> |  |
| Chromium   | ppm             | 0           | <br> |  |
| Molybdenum | ppm             | 0           | <br> |  |
| Nickel     | ppm             | 0           | <br> |  |
| Titanium   | ppm             | 0           | <br> |  |
| Silver     | ppm             | 0           | <br> |  |
| Manganese  | ppm             | <b>○</b> <1 | <br> |  |
| Vanadium   | ppm             | 0           | <br> |  |

**ADDITIVES** 

| Calcium    | ppm | <b>3</b>    | <br> |  |
|------------|-----|-------------|------|--|
| Magnesium  | ppm | <b>○</b> <1 | <br> |  |
| Zinc       | ppm | 0 18        | <br> |  |
| Phosphorus | ppm | 0 2342      | <br> |  |
| Barium     | ppm | 0 2         | <br> |  |
| Boron      | ppm | <b>○</b> <1 | <br> |  |

## **OIL CONDITION**

Visc @ 40°C

## Diagnosis

Resample at the next service interval to monitor. Please note that this is a corrected copy for data entry updates.All component wear rates are normal. There is no indication of any contamination in the oil. The condition of the oil is acceptable for the time in service.