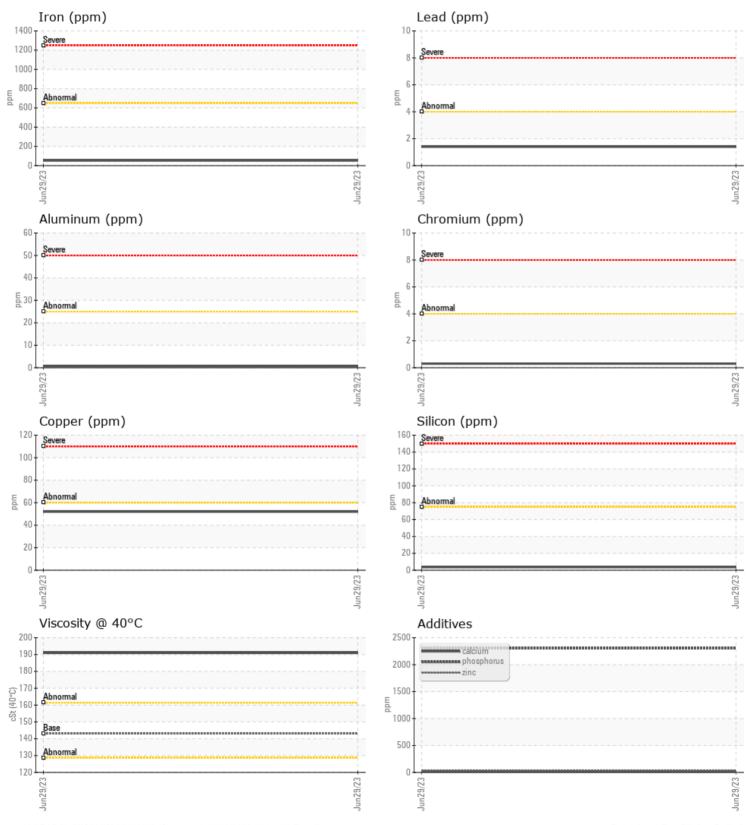

# LIEBHERR

**CONSTRUCTION EQUIPMENT** 

### LIEBHERR LH40M 098208 - Rear Left Wheel Hub

Sample No: LH

Oil Type: GEAR OIL SAE 80W90





LIEBHERR CANADA LTEE 444 AVENUE DE LA FRICHE DOLBEAU-MISTASSINI, QC CA G8L 3M7

Contact: Luc Trottier luc.trottier@liebherr.com

T:

F: (418)276-9844

#### Diagnosis

Resample at the next service interval to monitor. Please note that this is a corrected copy for data entry updates. All component wear rates are normal. There is no indication of any contamination in the oil. The condition of the oil is acceptable for the time in service.

Depot: LBADOL
Unique No: 5605115
Signed: Kevin Marson
Report Date: 20 Jul 2023

# LIEBHERR

CONSTRUCTION EQUIPMENT





### **GRAPHS**