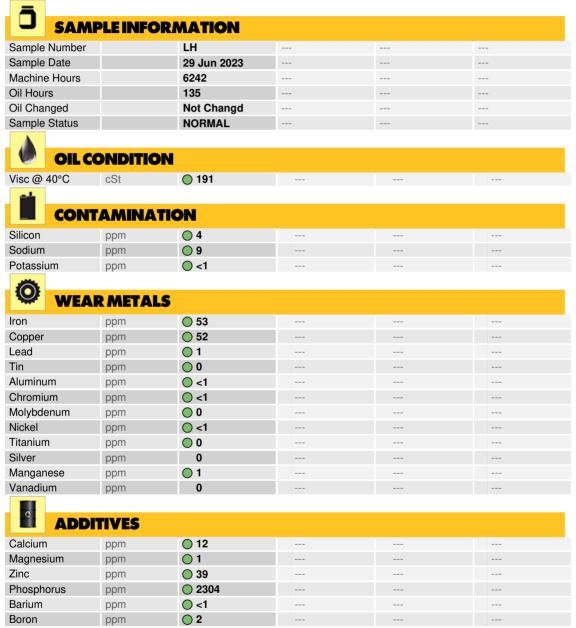

### LIEBHERR LH40M 098208 - Rear Left Wheel Hub

Sample No: LH

Oil Type: GEAR OIL SAE 80W90

LIEBHERR CANADA LTEE 444 AVENUE DE LA FRICHE DOLBEAU-MISTASSINI, QC CA G8L 3M7

Contact: Luc Trottier luc.trottier@liebherr.com

#### Diagnosis

Resample at the next service interval to monitor. Please note that this is a corrected copy for data entry updates. All component wear rates are normal. There is no indication of any contamination in the oil. The condition of the oil is acceptable for the time in service.