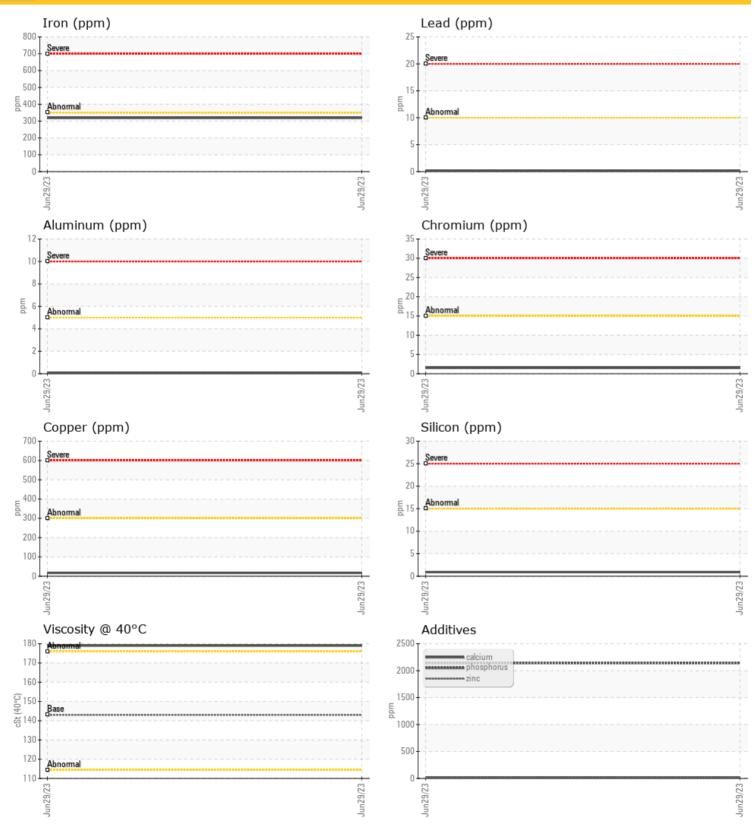

**OIL CONDITION** 

Visc @ 40°C

### cSt 🔘 179

| Silicon   | ppm   | <b>○</b> <1 |  |  |  |
|-----------|-------|-------------|--|--|--|
| Sodium    | ppm   | <b>3</b>    |  |  |  |
| Potassiun | n ppm | <b>○</b> <1 |  |  |  |

|            | R METALS |              |      |  |
|------------|----------|--------------|------|--|
| Iron       | ppm      | <b>0</b> 319 | <br> |  |
| Copper     | ppm      | 0 17         | <br> |  |
| Lead       | ppm      | <b>○</b> <1  | <br> |  |
| Tin        | ppm      | 0 ()         | <br> |  |
| Aluminum   | ppm      | <b>○</b> <1  | <br> |  |
| Chromium   | ppm      | 02           | <br> |  |
| Molybdenum | ppm      | 0 ()         | <br> |  |
| Nickel     | ppm      | <b>○</b> <1  | <br> |  |
| Titanium   | ppm      | 0            | <br> |  |
| Silver     | ppm      | 0            | <br> |  |
| Manganese  | ppm      | <b>3</b>     | <br> |  |
| Vanadium   | ppm      | 0            | <br> |  |

**ADDITIVES** 

| Calcium    | ppm | <b>18</b> | <br> |  |
|------------|-----|-----------|------|--|
| Magnesium  | ppm | 02        | <br> |  |
| Zinc       | ppm | 0 25      | <br> |  |
| Phosphorus | ppm | 0 2142    | <br> |  |
| Barium     | ppm | 0         | <br> |  |
| Boron      | ppm | 01        | <br> |  |

| Depot:       | LBADOL       |
|--------------|--------------|
| Unique No:   | 5605116      |
| Signed:      | Kevin Marson |
| Report Date: | 20 Jul 2023  |

Submitted By: Olivier Galimi

GRAPHS

 $\overline{\mathbf{O}}$ 