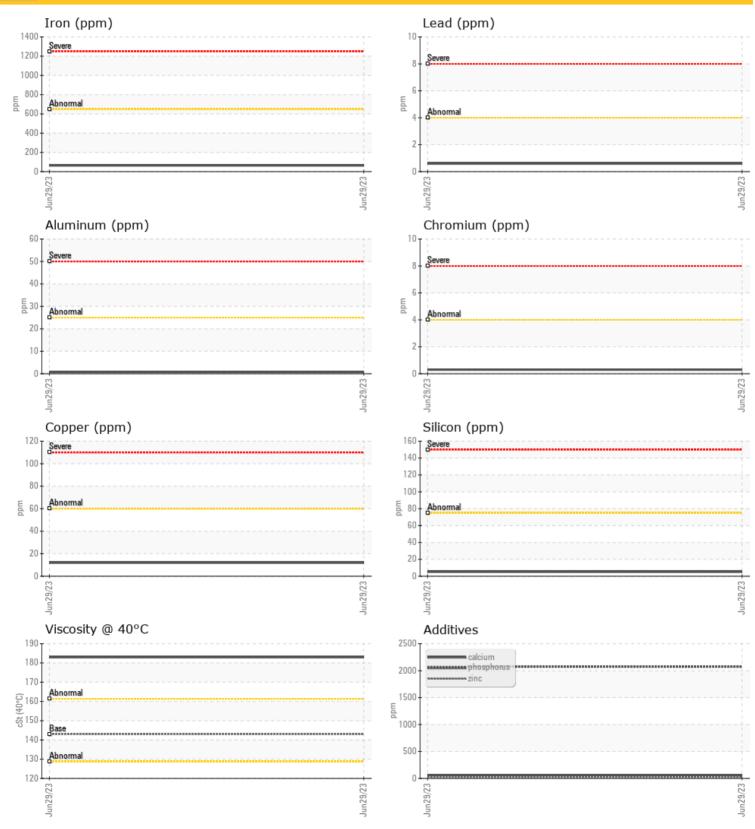

**OIL CONDITION** 

Visc @ 40°C

## cSt 🔘 183

| Silicon   | ppm | 5    |  |  |  |
|-----------|-----|------|--|--|--|
| Sodium    | ppm | 0 27 |  |  |  |
| Potassium | ppm | 0 11 |  |  |  |

|            | R METALS |             |      |  |
|------------|----------|-------------|------|--|
| Iron       | ppm      | 64          | <br> |  |
| Copper     | ppm      | 0 12        | <br> |  |
| Lead       | ppm      | <b>○</b> <1 | <br> |  |
| Tin        | ppm      | 0           | <br> |  |
| Aluminum   | ppm      | <b>○</b> <1 | <br> |  |
| Chromium   | ppm      | <b>○</b> <1 | <br> |  |
| Molybdenum | ppm      | <b>○</b> <1 | <br> |  |
| Nickel     | ppm      | <b>○</b> <1 | <br> |  |
| Titanium   | ppm      | 0           | <br> |  |
| Silver     | ppm      | 0           | <br> |  |
| Manganese  | ppm      | 02          | <br> |  |
| Vanadium   | ppm      | 0           | <br> |  |

**ADDITIVES** 

| Calcium    | ppm | <b>6</b> 2 | <br> |  |
|------------|-----|------------|------|--|
| Magnesium  | ppm | 02         | <br> |  |
| Zinc       | ppm | 0 18       | <br> |  |
| Phosphorus | ppm | 0 2075     | <br> |  |
| Barium     | ppm | 0          | <br> |  |
| Boron      | ppm | 02         | <br> |  |

### Diagnosis

Resample at the next service interval to monitor. Please note that this is a corrected copy for data entry updates.All component wear rates are normal. There is no indication of any contamination in the oil. The condition of the oil is acceptable for the time in service.