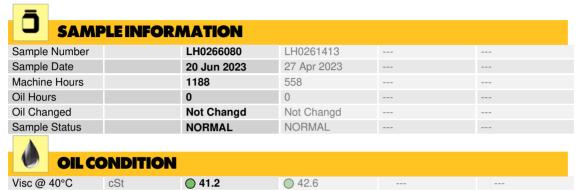

### LIEBHERR LH60M 145111-1217 - Hydraulic System

Sample No: LH0266080
Oil Type: NOT GIVEN

| CONTAMINATION     |     |             |          |  |  |  |  |
|-------------------|-----|-------------|----------|--|--|--|--|
| Particles >4µm    |     | <b>4632</b> | 7521     |  |  |  |  |
| Particles >6µm    |     | <b>1052</b> | O 1754   |  |  |  |  |
| Particles >14µm   |     | <b>37</b>   | ○ 89     |  |  |  |  |
| ISO 4406:1999 (c) |     | 19/17/12    | 20/18/14 |  |  |  |  |
| Silicon           | ppm | <b>3</b>    | O 2      |  |  |  |  |
| Sodium            | ppm | <b>2</b>    | O <1     |  |  |  |  |
| Potassium         | ppm | <b>1</b>    | <b>1</b> |  |  |  |  |

| O WE       |         |              |      |      |
|------------|---------|--------------|------|------|
| WEA        | IR META | LS           |      |      |
| Iron       | ppm     | <b>35</b>    | O 13 | <br> |
| Copper     | ppm     | <b>6</b>     | O 2  | <br> |
| Lead       | ppm     | <b>&lt;1</b> | O <1 | <br> |
| Tin        | ppm     | <b>0</b>     | O 0  | <br> |
| Aluminum   | ppm     | <b>&lt;1</b> | O <1 | <br> |
| Chromium   | ppm     | <b>○</b> <1  | O <1 | <br> |
| Molybdenum | ppm     | 0            | 0    | <br> |
| Nickel     | ppm     | <b>○</b> <1  | O <1 | <br> |
| Titanium   | ppm     | 0            | 0    | <br> |
| Silver     | ppm     | 0            | 0    | <br> |
| Manganese  | ppm     | <1           | <1   | <br> |
| Vanadium   | ppm     | 0            | 0    | <br> |
|            |         |              |      |      |

| ADDITIVES  |     |      |      |  |  |  |  |
|------------|-----|------|------|--|--|--|--|
| Calcium    | ppm | 1087 | 1136 |  |  |  |  |
| Magnesium  | ppm | 6    | 6    |  |  |  |  |
| Zinc       | ppm | 649  | 639  |  |  |  |  |
| Phosphorus | ppm | 616  | 628  |  |  |  |  |
| Barium     | ppm | 2    | 0    |  |  |  |  |
| Boron      | ppm | <1   | 1    |  |  |  |  |

#### Diagnosis

Resample at the next service interval to monitor. Please specify the brand, type, and viscosity of the oil on your next sample.All component wear rates are normal. The system cleanliness is acceptable for your target ISO 4406 cleanliness code. The system and fluid cleanliness is acceptable. The condition of the oil is acceptable for the time in service.