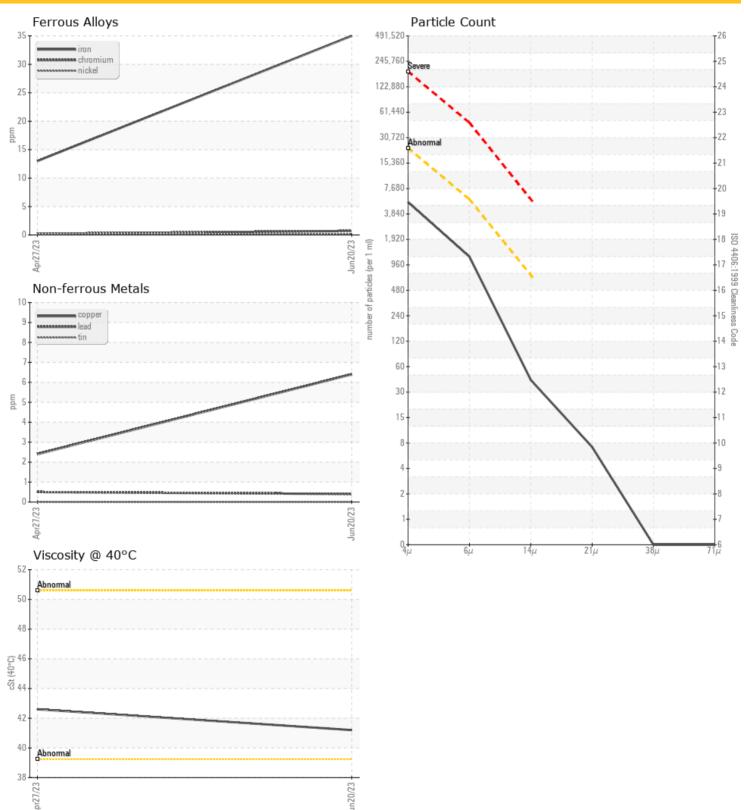

#### **GRAPHS**

#### Diagnosis

Resample at the next service interval to monitor. Please specify the brand, type, and viscosity of the oil on your next sample.All component wear rates are normal. The system cleanliness is acceptable for your target ISO 4406 cleanliness code. The system and fluid cleanliness is acceptable. The condition of the oil is acceptable for the time in service.