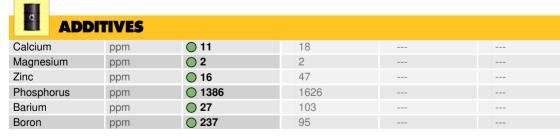

| Silicon   | ppm | <b>○</b> <1 | 5   |  |  |  |
|-----------|-----|-------------|-----|--|--|--|
| Sodium    | ppm | 0 2         | ○ 5 |  |  |  |
| Potassium | ppm | ◯ <1        | 01  |  |  |  |

| õ          |          |             |      |      |
|------------|----------|-------------|------|------|
| WE/        | AR METAL | S           |      |      |
| Iron       | ppm      | 0 22        | 88   | <br> |
| Copper     | ppm      | 07          | 0 12 | <br> |
| Lead       | ppm      | 0 🔘         | ◯ <1 | <br> |
| Tin        | ppm      | 0 ()        | 0    | <br> |
| Aluminum   | ppm      | ◯ <1        | 2    | <br> |
| Chromium   | ppm      | 0 ()        | ◯ <1 | <br> |
| Molybdenum | ppm      | 0 🔘         | 0    | <br> |
| Nickel     | ppm      | 0 ()        | ○ <1 | <br> |
| Titanium   | ppm      | 0 (         | ◯ <1 | <br> |
| Silver     | ppm      | 0           | 0    | <br> |
| Manganese  | ppm      | <b>○</b> <1 | 3    | <br> |
| Vanadium   | ppm      | 0           | 0    | <br> |