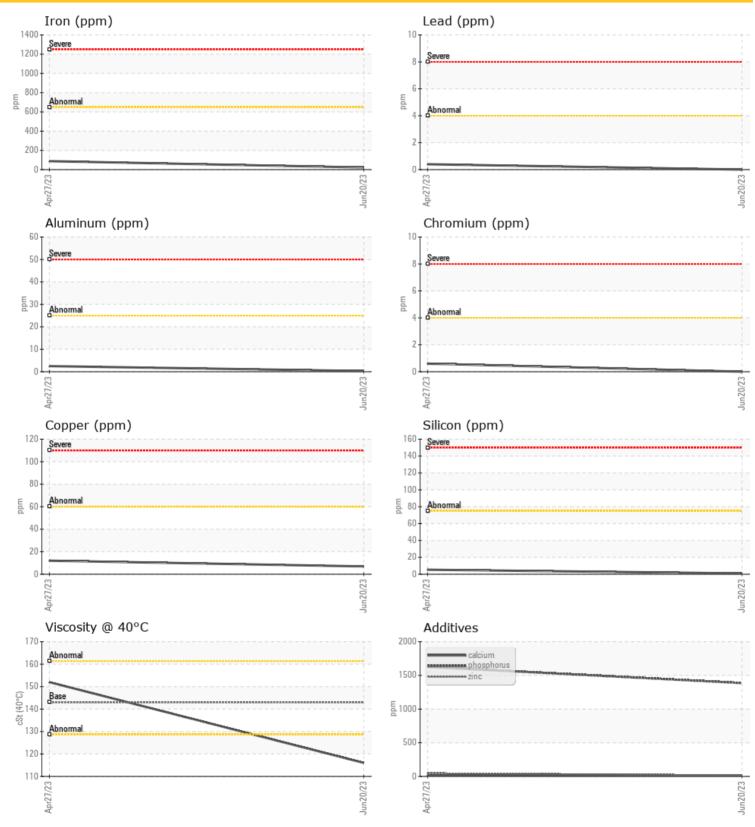

## **SAMPLE INFORMATION**

| Sample Number        | LH0247465    | LH0261406   | <br> |
|----------------------|--------------|-------------|------|
| Sample Date          | 20 Jun 2023  | 27 Apr 2023 | <br> |
| Machine Hours        | 1188         | 558         | <br> |
| Oil Hours            | 0            | 0           | <br> |
| Oil Changed          | Changed      | Changed     | <br> |
| Sample Status        | NORMAL       | NORMAL      | <br> |
|                      |              |             |      |
| <b>OIL CONDITION</b> |              |             |      |
| Visc @ 40°C cSt      | <b>0</b> 116 | 0 152       | <br> |
|                      |              |             |      |

| Silicon   | ppm | <b>○</b> <1 | 5   |  |  |  |
|-----------|-----|-------------|-----|--|--|--|
| Sodium    | ppm | 0 2         | ○ 5 |  |  |  |
| Potassium | ppm | ◯ <1        | 01  |  |  |  |

| õ          |          |             |      |      |
|------------|----------|-------------|------|------|
| WE/        | AR METAL | S           |      |      |
| Iron       | ppm      | 0 22        | 88   | <br> |
| Copper     | ppm      | 07          | 0 12 | <br> |
| Lead       | ppm      | 0 🔘         | ◯ <1 | <br> |
| Tin        | ppm      | 0 ()        | 0    | <br> |
| Aluminum   | ppm      | ◯ <1        | 2    | <br> |
| Chromium   | ppm      | 0 ()        | ◯ <1 | <br> |
| Molybdenum | ppm      | 0 🔘         | 0    | <br> |
| Nickel     | ppm      | 0 ()        | ○ <1 | <br> |
| Titanium   | ppm      | 0 (         | ◯ <1 | <br> |
| Silver     | ppm      | 0           | 0    | <br> |
| Manganese  | ppm      | <b>○</b> <1 | 3    | <br> |
| Vanadium   | ppm      | 0           | 0    | <br> |

## Diagnosis

Resample at the next service interval to monitor. The fluid was not specified, however, a fluid match indicates that this fluid is (GENERIC) GEAR OIL SAE 80W90. Please confirm.All component wear rates are normal. There is no indication of any contamination in the oil. The condition of the oil is acceptable for the time in service.