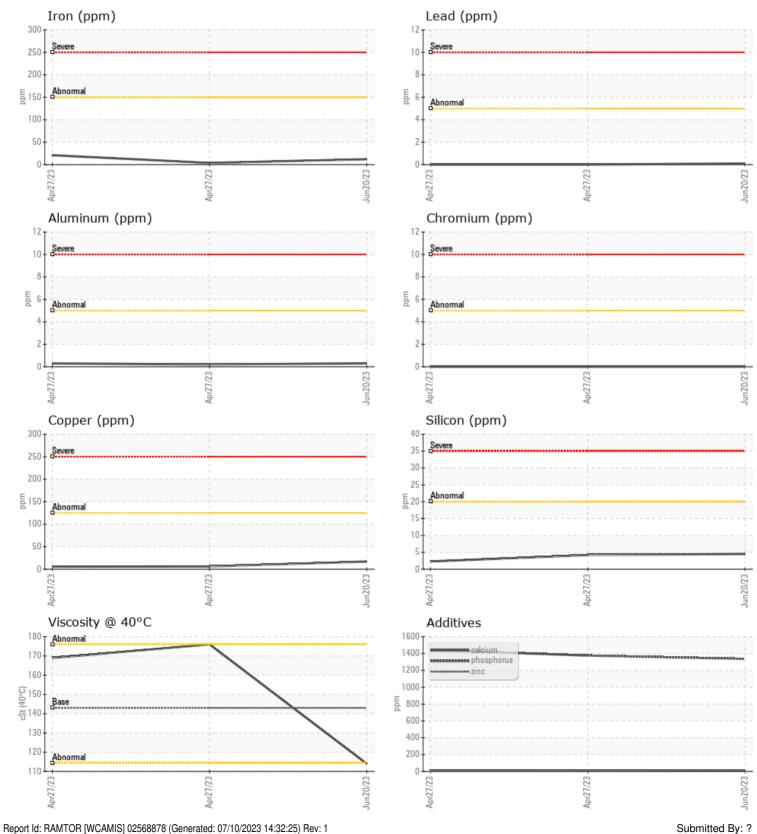

## **SAMPLE INFORMATION**

| Sample Number        |     | LH0247466   | LH0261411   | LH0261408   |  |  |
|----------------------|-----|-------------|-------------|-------------|--|--|
| Sample Date          |     | 20 Jun 2023 | 27 Apr 2023 | 27 Apr 2023 |  |  |
| Machine Hours        |     | 1188        | 558         | 558         |  |  |
| Oil Hours            |     | 0           | 0           | 0           |  |  |
| Oil Changed          |     | Changed     | Changed     | Changed     |  |  |
| Sample Status        |     | NORMAL      | NORMAL      | NORMAL      |  |  |
| <b>OIL CONDITION</b> |     |             |             |             |  |  |
| Visc @ 40°C          | cSt | 0 114       | 0 176       | 0 169       |  |  |

| Silicon   | ppm | 04 | 2    | 04   |  |
|-----------|-----|----|------|------|--|
| Sodium    | ppm | 01 | 0 4  | 3    |  |
| Potassium | ppm | 01 | ◯ <1 | ◯ <1 |  |

|            | R METALS |             |      |      |  |
|------------|----------|-------------|------|------|--|
|            | -        | 0.10        | 0.04 |      |  |
| Iron       | ppm      | 0 12        | 21   | 04   |  |
| Copper     | ppm      | 0 17        | 6    | 6    |  |
| Lead       | ppm      | <b>○</b> <1 | 0    | 0    |  |
| Tin        | ppm      | 0 ()        | 0    | 0    |  |
| Aluminum   | ppm      | <b>○</b> <1 | ○ <1 | ○ <1 |  |
| Chromium   | ppm      | 0 ()        | 0    | 0    |  |
| Molybdenum | ppm      | 0           | 0    | 0    |  |
| Nickel     | ppm      | <b>○</b> <1 | ○ <1 | ○ <1 |  |
| Titanium   | ppm      | 0           | 0    | 0    |  |
| Silver     | ppm      | 0           | 0    | 0    |  |
| Manganese  | ppm      | <b>○</b> <1 | <1   | <1   |  |
| Vanadium   | ppm      | 0           | 0    | 0    |  |

**ADDITIVES** Calcium 06 ppm 8 8 Magnesium ppm 01 <1 Zinc 10 8 0 17 ppm Phosphorus 0 1336 1376 1442 ppm 284 242 Barium ppm 0 46 Boron 0 268 32 ppm 50

RAM IRON AND METAL

60 Ashwarren Road TORONTO, ON CA M3J 1Z5 Contact: PETER RACCO PETER@RAMIRON.COM T: (416)630-4545 F: (416)630-5258

| Depot:       | RAM  |
|--------------|------|
| Unique No:   | 560  |
| Signed:      | Wes  |
| Report Date: | 10 J |

AMTOR 605924 es Davis 9 Jul 2023

GRAPHS

 $\odot$ 