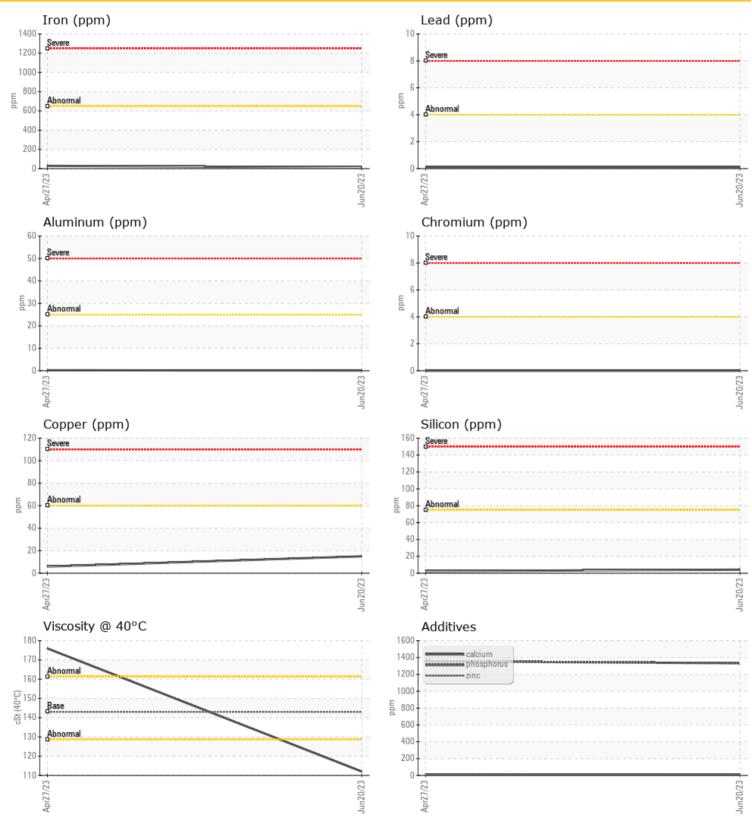

## SAMPLE INFORMATION

| Sample Number   | LH0247463   | LH0261402   |  |  |  |  |
|-----------------|-------------|-------------|--|--|--|--|
| Sample Date     | 20 Jun 2023 | 27 Apr 2023 |  |  |  |  |
| Machine Hours   | 1188        | 558         |  |  |  |  |
| Oil Hours       | 0           | 0           |  |  |  |  |
| Oil Changed     | Changed     | Changed     |  |  |  |  |
| Sample Status   | NORMAL      | NORMAL      |  |  |  |  |
|                 |             |             |  |  |  |  |
|                 |             |             |  |  |  |  |
| Visc @ 40°C cSt | 0 112       | 0 176       |  |  |  |  |
| <b>**</b>       |             |             |  |  |  |  |

| CONTAMINATION |     |      |      |  |  |  |
|---------------|-----|------|------|--|--|--|
| Silicon       | ppm | 04   | 2    |  |  |  |
| Sodium        | ppm | 01   | 0 4  |  |  |  |
| Potassium     | ppm | ◯ <1 | ○ <1 |  |  |  |

| -          |         | Ū           | Ū    |      |
|------------|---------|-------------|------|------|
|            | AR META | LS          |      |      |
| Iron       | ppm     | 0 12        | 29   | <br> |
| Copper     | ppm     | 0 15        | 0 6  | <br> |
| Lead       | ppm     | 0 <1        | 0 <1 | <br> |
| Tin        | ppm     | 0           | 0    | <br> |
| Aluminum   | ppm     | <b>○</b> <1 | ◯ <1 | <br> |
| Chromium   | ppm     | 0           | 0    | <br> |
| Molybdenum | ppm     | 0           | 0    | <br> |
| Nickel     | ppm     | <b>○</b> <1 | ○ <1 | <br> |
| Titanium   | ppm     | 0           | 0    | <br> |
| Silver     | ppm     | 0           | 0    | <br> |
| Manganese  | ppm     | <b>○</b> <1 | 1    | <br> |
| Vanadium   | ppm     | 0           | 0    | <br> |

ADDITIVES

| Calcium    | ppm | 07     | 8    | <br> |
|------------|-----|--------|------|------|
| Magnesium  | ppm | 01     | 1    | <br> |
| Zinc       | ppm | 0 16   | 11   | <br> |
| Phosphorus | ppm | 0 1332 | 1357 | <br> |
| Barium     | ppm | 0 46   | 279  | <br> |
| Boron      | ppm | 0 267  | 32   | <br> |

## Diagnosis

Resample at the next service interval to monitor. The fluid was not specified, however, a fluid match indicates that this fluid is (GENERIC) GEAR OIL SAE 80W90. Please confirm.

All component wear rates are normal. There is no indication of any contamination in the oil. The condition of the oil is acceptable for the time in service.