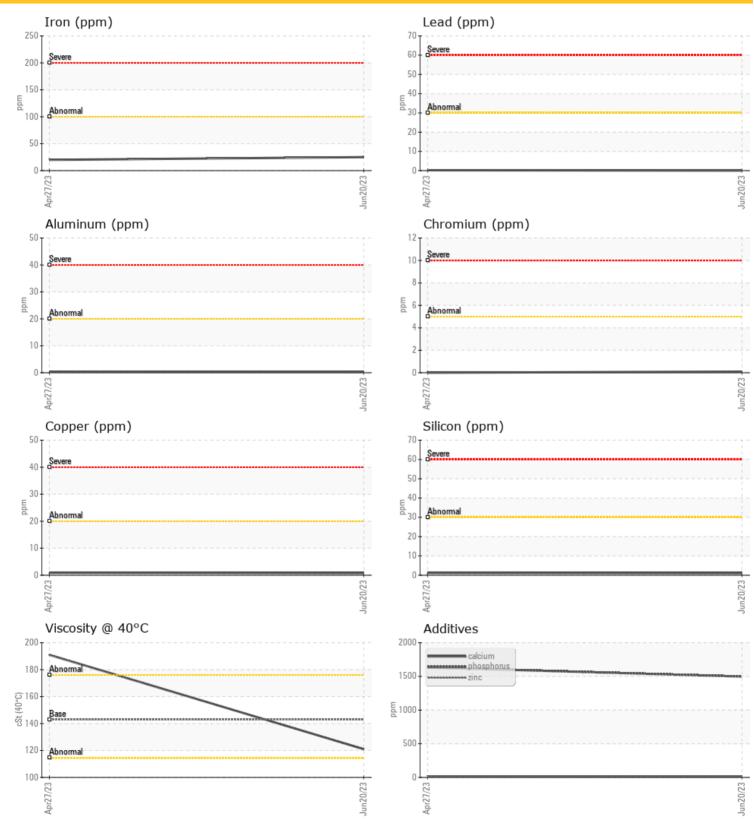

## **SAMPLE INFORMATION**

| Sample Number        |     | LH0266081   | LH0261405   |  |  |  |
|----------------------|-----|-------------|-------------|--|--|--|
| Sample Date          |     | 20 Jun 2023 | 27 Apr 2023 |  |  |  |
| Machine Hours        |     | 1188        | 558         |  |  |  |
| Oil Hours            |     | 0           | 0           |  |  |  |
| Oil Changed          |     | Changed     | Changed     |  |  |  |
| Sample Status        |     | NORMAL      | NORMAL      |  |  |  |
| <b>OIL CONDITION</b> |     |             |             |  |  |  |
| Visc @ 40°C          | cSt | 0 121       | 0 191       |  |  |  |

| Silicon   | ppm | 01  | 01  |  |  |  |
|-----------|-----|-----|-----|--|--|--|
| Sodium    | ppm | 0 2 | ○ 3 |  |  |  |
| Potassium | ppm | 01  | 0 2 |  |  |  |

|            |         |                  | 0    |      |
|------------|---------|------------------|------|------|
| WE/        | R METAL | S                |      |      |
| Iron       | ppm     | 25               | ◯ 20 | <br> |
| Copper     | ppm     | <mark></mark> <1 | ○ <1 | <br> |
| Lead       | ppm     | 0 (              | ◯ <1 | <br> |
| Tin        | ppm     | 0 (              | 0    | <br> |
| Aluminum   | ppm     | <b>○</b> <1      | ◯ <1 | <br> |
| Chromium   | ppm     | <mark></mark> <1 | 0    | <br> |
| Molybdenum | ppm     | 0                | 0    | <br> |
| Nickel     | ppm     | <mark></mark> <1 | ○ <1 | <br> |
| Titanium   | ppm     | 0                | 0    | <br> |
| Silver     | ppm     | 0                | 0    | <br> |
| Manganese  | ppm     | <b>()</b> <1     | 01   | <br> |
| Vanadium   | ppm     | 0                | 0    | <br> |

#### ø **ADDITIVES** Calcium 0 13 ppm 0 14 Magnesium ppm 02 02 Zinc 0 17 021 ppm Phosphorus 0 1497 0 1633 ppm Barium ppm 0 0 Boron 0 190 ppm

RAM IRON AND METAL 60 Ashwarren Road TORONTO, ON CA M3J 1Z5

CA M3J 1Z5 Contact: PETER RACCO PETER@RAMIRON.COM T: (416)630-4545 F: (416)630-5258

#### Diagnosis

Resample at the next service interval to monitor.All component wear rates are normal. There is no indication of any contamination in the oil. The condition of the oil is acceptable for the time in service.